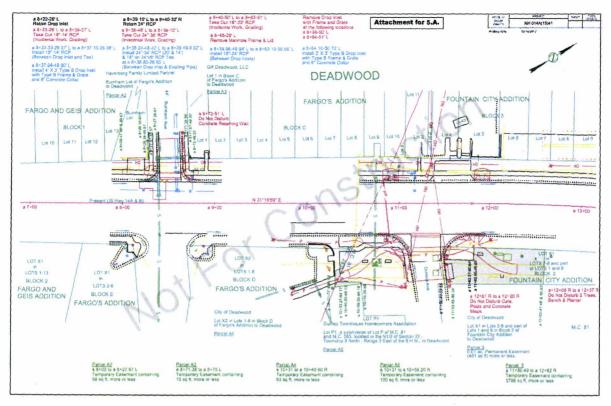

#### 10. NEW BUSINESS

- A. Review agreement between Super G Investments and City of Deadwood to pursue land exchange approved on July 2 with possible action
- B. Second Reading of Ordinance #1277 to Create 2018 Budget for Business Improvement District 8
- C. Review Joint Powers Maintenance and Encroachment Agreement between Department of Transportation and City of Deadwood for project located o US 14A from Railroad Avenue to east of junction of US85.