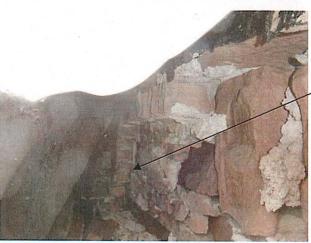

|         |       |  |  |
|          |         |       |  |  |
|          |         |       |  |  |
|          |         |       |  |  |
|          |         |       |  |  |
|          |         |       |  |  |
|          |         |       |  |  |
|          |         |       |  |  |

| Picture 2 - Roo | f overall. |  |
|-----------------|------------|--|
|                 |            |  |
|                 |            |  |
|                 |            |  |
| . )             |            |  |

Picture 3 – Northwest corner of roof.





Apex Structural Design LLC 515 S. Cliff Avenue, Ste. 200 Sioux Falls, SD 57104 PH: (605) 335-4071 www.apexsf.net

Picture 4 - Northwest corner of roof.



Picture 5 – Northwest corner of roof. Note bird's nest between the membrane and parapet wall.



Picture 6 – North parapet wall. Note interior course of brick had fallen away from the wall.





Apex Structural Design LLC 515 S. Cliff Avenue, Ste. 200 Sioux Falls, SD 57104 PH: (605) 335-4071 www.apexsf.net

Picture 7 - North parapet wall. Note interior course of brick had fallen away from the wall.



Picture 8 – Wood framing had been added at some point on the south side of the north parapet wall.



Picture 9 - North parapet wall. Note interior course of brick had fallen away from the wall.







Picture 10 – The original stone parapet wall had been tuckpointed at some point.



Picture 11 - North parapet wall. Note interior course of brick had fallen away from the wall.



Picture 12 – Northeast corner of roof.





Picture 13 - North parapet wall. Note portions of interior cour