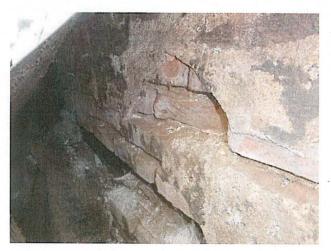

#### **New Matters before the Deadwood Historic Preservation Commission**

PA 180101 - Adrian & Annette Hoines - 65 Forest Avenue - Replace Roof - Exhibit D

Mr. Kuchenbecker stated this is for 65 Forest Avenue, Adrian and Annette Hoines. The applicant is requesting permission to re-roof the entire house due to hail damage. The house currently has historic wooden shingles but the applicant is requesting to replace them with asphalt shingles. It is staff opinion the wood shingles are an architecturally identifying characteristic to the few houses that remain with the wood shingles. The insurance company should cover the replacement cost of wood shingles. It is staff's opinion, the proposed work and changes do not encroach upon, damage or destroy a historic resource but does have an adverse effect on the character of the building. It is also staff's opinion it does not have an overall adverse effect on the historic character of the State and National Register Historic Districts or the Deadwood National Historic Landmark District. Kuchenbecker stated there are a couple of these on the agenda tonight, the next one is looking at an alternative to asphalt but still keep the look of the wood shingles. Ms. Ochse stated if we are going to allow fiberglass parapets on buildings downtown, we can't object to shakes that look like shakes but aren't. Mr. Kuchenbecker stated you have to take these on case by case bases, the building downtown is replacing a missing piece, and this is replacing a damages piece that is still there. There are substitute materials out there that should be considered. Mr. Toews stated there is an option with a lot of appeal, the option the Trouton's are looking at, it leaves the character of a shake and is a durable product. Mr. Toews would like to see the shakes left on the house because loosing that would be a shame. Ms. Hoines asked if all the homes on Forest Avenue are historic. Mr. Kuchenbecker stated a number of them are historic. Ms. Hoines stated they are the only ones that have wood shingles, everyone else has asphalt shingles. She wants to know why they have to have wood shingles when they would rather have asphalt for the appearance, durability and the concern of fire. Mr. Toews stated the other option is not a wood product. Ms. Hoines stated she knows it isn't but it will be more expensive and they don't yet know what their insurance will cover. Mr. Toews asked the applicants to please look at and conceder the alternative option. It was moved by Mr. Toews and seconded by Mr. Blair to table the discussion, move to the next item on the agenda, 33 Jackson, and then come back. Aye - All. Motion carried.

It was moved by Mr. Toews and seconded by Mr. Blair to continue the discussion on 65 Forest Avenue. Aye — All. Motion carried.

Mr. Toews asked if the applicants would be willing to look into the product approved for 33 Jackson. Mr. Hoines asked if they would still have the option of going with wood shingles. The answer was yes they would still have that choice. Ms. Hoines asked what the durability of these shingles are compared to asphalt. Mr. Kuchenbecker stated according to the manufacture they have a 50 year warranty where asphalt last about 40 years. Mr. Hoines asked if they would have a choice of putting asphalt on. Ms. Posey stated they are looking for something that replicates the shake look so it will still look like an historic home. Mr. Hoines stated he would check with his insurance company on the alternative product. Ms. Hoines stated they have shingles not shakes. *It was moved by Mr. Blair and seconded by Mr. Toews to continue this item until the next meeting. Aye - All. Motion Carried.*Mr. Hoines asked if Historic Preservation would pick up the extra cost if the insurance company doesn't cover the total cost. Mr. Toews stated there isn't currently a program for that. Mr. Kuchenbecker stated there is a life safety loan.