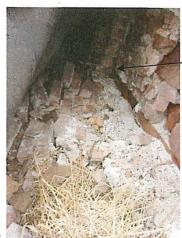

ue, Ste. 200 Sioux Falls, SD 57104 PH: (605) 335-4071 www.apexsf.net

Picture 4 - Northwest corner of roof.



Picture 5 – Northwest corner of roof. Note bird's nest between the membrane and parapet wall.



Picture 6 – North parapet wall. Note interior course of brick had fallen away from the wall.





Apex Structural Design LLC 515 S. Cliff Avenue, Ste. 200 Sioux Falls, SD 57104 PH: (605) 335-4071 www.apexsf.net

Picture 7 - North parapet wall. Note interior course of brick had fallen away from the wall.



Picture 8 – Wood framing had been added at some point on the south side of the north parapet wall.



Picture 9 - North parapet wall. Note interior course of brick had fallen away from the wall.







Picture 10 – The original stone parapet wall had been tuckpointed at some point.



Picture 11 - North parapet wall. Note interior course of brick had fallen away from the wall.



Picture 12 – Northeast corner of roof.





Picture 13 - North parapet wall. Note portions of interior course of brick had fallen away from the wall.



Picture 14 – Northeast corner of wall.



Picture 15 – The membrane had pulled loose from the parapet wall.









Picture 16 - The membrane had pulled loose from the parapet wall.

Picture 17 - The membrane had pulled loose from the parapet wall.

Picture 18 - The membrane had pulled loose from the parapet wall.









Picture 19 – Northeast corner.

Picture 20 – The north parapet wall was approximately 16" wide.

Picture 21 - The north parapet wall was approximately 16" wide.







Apex Structural Design LLC

Picture 22 – The north sid