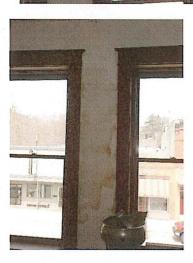

#### PA 180136 - Karin Wood - 42 Lincoln - Replace Storm Windows - Exhibit F

Mr. Kuchenbecker stated this is a contributing structure located in the Ingleside Planning Unit constructed in 1885. The applicant is requesting permission to replace damaged aluminum storms with wood storms and repair windows. The proposed work and changes do not encroach upon, damage or destroy a historic resource or have an adverse effect on the character of the building or the historic character of the State and National Register Historic Districts or the Deadwood National Historic Landmark District. *It was moved by Ms. Ochse and seconded by Ms. Posey based upon all the evidence presented, this project does not encroach upon, damage, or destroy any historic property included in the national register of historic places or the state register of historic places, and therefore move to grant a project approval. Aye - All. Motion Carried.* 