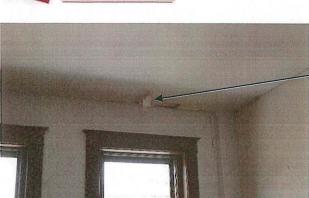

#### **New Matters before the Deadwood Historic Preservation Commission**

PA 180101 - Adrian & Annette Hoines - 65 Forest Avenue - Replace Roof - Exhibit D

Mr. Kuchenbecker stated this is for 65 Forest Avenue, Adrian and Annette Hoines. The applicant is requesting permission to re-roof the entire house due to hail damage. The house currently has historic wooden shingles but the applicant is requesting to replace them with asphalt shingles. It is staff opinion the wood shingles are an architecturally identifying characteristic to the few houses that remain with the wood shingles. The insurance company should cover the replacement cost of wood shingles. It is staff's opinion, the proposed work and changes do not encroach upon, damage or destroy a historic resource but does have an adverse effect on the character of the building. It is also staff's opinion it does not have an overall adverse effect on the historic character of the State and National Register Historic Districts or the Deadwood National Historic Landmark District. Kuchenbecker stated there are a couple of these on the agenda tonight, the next one is looking at an alternative to asphalt but still keep the look of the wood shingles. Ms. Ochse stated if we are going to allow fiberglass parapets on buildings downtown, we can't object to shakes that look like shakes but aren't. Mr. Kuchenbecker stated you have to take these on case by case bases, the building downtown is replacing a missing piece, and this is replacing a damages piece that is still there. There are substitute materials out there that should be considered. Mr. Toews stated there is an option with a lot of appeal, the option the Trouton's are looking at, it leaves the character of a shake and is a durable product. Mr. Toews would like to see the shakes left on the house because loosing that would be a shame. Ms. Hoines asked if all the homes on Forest Avenue are historic. Mr. Kuchenbecker stated a number of them are historic. Ms. Hoines stated they are the only ones that have wood shingles, everyone else has asphalt shingles. She wants to know why they have to have wood shingles when they would rather have asphalt for the appearance, durability and the concern of fire. Mr. Toews stated the other option is not a wood product. Ms. Hoines stated she knows it isn't but it will be more expensive and they don't yet know what their insurance will cover. Mr. Toews asked the applicants to please look at and conceder the alternative option. It was moved by Mr. Toews and seconded by Mr. Blair to table the discussion, move to the next item on the agenda, 33 Jackson, and then come back. Aye - All. Motion carried.

It was moved by Mr. Toews and seconded by Mr. Blair to continue the discussion on 65 Forest Avenue. Aye — All. Motion carried.

Mr. Toews asked if the applicants would be willing to look into the product approved for 33 Jackson. Mr. Hoines asked if they would still have the option of going with wood shingles. The answer was yes they would still have that choice. Ms. Hoines asked what the durability of these shingles are compared to asphalt. Mr. Kuchenbecker stated according to the manufacture they have a 50 year warranty where asphalt last about 40 years. Mr. Hoines asked if they would have a choice of putting asphalt on. Ms. Posey stated they are looking for something that replicates the shake look so it will still look like an historic home. Mr. Hoines stated he would check with his insurance company on the alternative product. Ms. Hoines stated they have shingles not shakes. *It was moved by Mr. Blair and seconded by Mr. Toews to continue this item until the next meeting. Aye - All. Motion Carried.*Mr. Hoines asked if Historic Preservation would pick up the extra cost if the insurance company doesn't cover the total cost. Mr. Toews stated there isn't currently a program for that. Mr. Kuchenbecker stated there is a life safety loan.