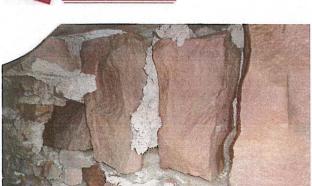

|  |
|          |         |       |  |  |
|          |         |       |  |  |
|          |         |       |  |  |
|          |         |       |  |  |
|          |         |       |  |  |

| Picture 2 - Roo | f overall. |  |
|-----------------|------------|--|
|                 |            |  |
|                 |            |  |
|                 |            |  |
| . )             |            |  |

Picture 3 – Northwest corner of roof.





Apex Structural Design LLC 515 S. Cliff Avenue, Ste. 200 Sioux Falls, SD 57104 PH: (605) 335-4071 www.apexsf.net

Picture 4 - Northwest corner of roof.



Picture 5 – Northwest corner of roof. Note bird's nest between the membrane and parapet wall.



Picture 6 – North parapet wall. Note interior course of brick had fallen away from the wall.





Apex Structural Design LLC 515 S. Cliff Avenue, Ste. 200 Sioux Falls, SD 57104 PH: (605) 335-4071 www.apexsf.net

Picture 7 - North parapet wall. Note interior course of brick had fallen away from the wall.



Picture 8 – Wood framing had been added at some point on the south side of the north parapet wall.



Picture 9 - North parapet wall. Note interior course of brick had fallen away from the wall.







Picture 10 – The original stone parapet wall had been tuckpointed at some point.



Picture 11 - North parapet wall. Note interior course of brick had fallen away from the wall.



Picture 12 – Northeast corner of roof.





Picture 13 - North parapet wall. Note portions of interior course of brick had fallen away from the wall.



Picture 14 – Northeast corner of wall.



Picture 15