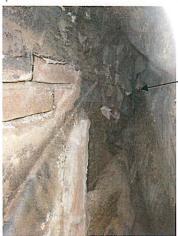

#### **New Matters before the Deadwood Historic Preservation Commission**

PA 180101 - Adrian & Annette Hoines - 65 Forest Avenue - Replace Roof - Exhibit D

Mr. Kuchenbecker stated this is for 65 Forest Avenue, Adrian and Annette Hoines. The applicant is requesting permission to re-roof the entire house due to hail damage. The house currently has historic wooden shingles but the applicant is requesting to replace them with asphalt shingles. It is staff opinion the wood shingles are an architecturally identifying characteristic to the few houses that remain with the wood shingles. The insurance company should cover the replacement cost of wood shingles. It is staff's opinion, the proposed work and changes do not encroach upon, damage or destroy a historic resource but does have an adverse effect on the character of the building. It is also staff's opinion it does not have an overall adverse effect on the historic character of the State and National Register Historic Districts or the Deadwood National Historic Landmark District. Kuchenbecker stated there are a couple of these on the agenda tonight, the next one is looking at an alternative to asphalt but still keep the look of the wood shingles. Ms. Ochse stated if we are going to allow fiberglass parapets on buildings downtown, we can't object to shakes that look like shakes but aren't. Mr. Kuchenbecker stated you have to take these on case by case bases, the building downtown is replacing a missing piece, and this is replacing a damages piece that is still there. There are substitute materials out there that should be considered. Mr. Toews stated there is an option with a lot of appeal, the option the Trouton's are looking at, it leaves the character of a shake and is a durable product. Mr. Toews would like to see the shakes left on the house because loosing that would be a shame. Ms. Hoines asked if all the homes on Forest Avenue are historic. Mr. Kuchenbecker stated a number of them are historic. Ms. Hoines stated they are the only ones that have wood shingles, everyone else has asphalt shingles. She wants to know why they have to have wood shingles when they would rather have asphalt for the appearance, durability and the concern of fire. Mr. Toews stated the other option is not a wood product. Ms. Hoines stated she knows it isn't but it will be more expensive and they don't yet know what their insurance will cover. Mr. Toews asked the applicants to please look at and conceder the alternative option. It was moved by Mr. Toews and seconded by Mr. Blair to table the discussion, move to the next item on the agenda, 33 Jackson, and then come back. Aye - All. Motion carried.

It was moved by Mr. Toews and seconded by Mr. Blair to continue the discussion on 65 Forest Avenue. Aye — All. Motion carried.

Mr. Toews asked if the applicants would be willing to look into the product approved for 33 Jackson. Mr. Hoines asked if they would still have the option of going with wood shingles. The answer was yes they would still have that choice. Ms. Hoines asked what the durability of these shingles are compared to asphalt. Mr. Kuchenbecker stated according to the manufacture they have a 50 year warranty where asphalt last about 40 years. Mr. Hoines asked if they would have a choice of putting asphalt on. Ms. Posey stated they are looking for something that replicates the shake look so it will still look like an historic home. Mr. Hoines stated he would check with his insurance company on the alternative product. Ms. Hoines stated they have shingles not shakes. *It was moved by Mr. Blair and seconded by Mr. Toews to continue this item until the next meeting. Aye - All. Motion Carried.*Mr. Hoines asked if Historic Preservation would pick up the extra cost if the insurance company doesn't cover the total cost. Mr. Toews stated there isn't currently a program for that. Mr. Kuchenbecker stated there is a life safety loan.