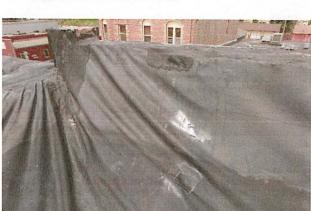

#### **New Matters before the Deadwood Historic Preservation Commission**

PA 180101 - Adrian & Annette Hoines - 65 Forest Avenue - Replace Roof - Exhibit D

Mr. Kuchenbecker stated this is for 65 Forest Avenue, Adrian and Annette Hoines. The applicant is requesting permission to re-roof the entire house due to hail damage. The house currently has historic wooden shingles but the applicant is requesting to replace them with asphalt shingles. It is staff opinion the wood shingles are an architecturally identifying characteristic to the few houses that remain with the wood shingles. The insurance company should cover the replacement cost of wood shingles. It is staff's opinion, the proposed work and changes do not encroach upon, damage or destroy a historic resource but does have an adverse effect on the character of the building. It is also staff's opinion it does not have an overall adverse effect on the historic character of the State and National Register Historic Districts or the Deadwood National Historic Landmark District. Kuchenbecker stated there are a couple of these on the agenda tonight, the next one is looking at an alternative to asphalt but still keep the look of the wood shingles. Ms. Ochse stated if we are going to allow fiberglass parapets on buildings downtown, we can't object to shakes that look like shakes but aren't. Mr. Kuchenbecker stated you have to take these on case by case bases, the building downtown is replacing a missing piece, and this is replacing a damages piece that is still there. There are substitute materials out there that should be considered. Mr. Toews stated there is an option with a lot of appeal, the option the Trouton's are looking at, it leaves the character of a shake and is a durable product. Mr. Toews would like to see the shakes left on the house because loosing that would be a shame. Ms. Hoines asked if all the homes on Forest Avenue are historic. Mr. Kuchenbecker stated a number of them are historic. Ms. Hoines stated they are the only ones that have wood shingles, everyone else has asphalt shingles. She wants to know why they have to have wood shingles when they would rather have asphalt for the appearance, durability and the concern of fire. Mr. Toews stated the other option is not a wood product. Ms. Hoines stated she knows it isn't but it will be more expensive and they don't yet know what their insurance will cover. Mr. Toews asked the applicants to please look at and conceder the alternative option. It was moved by Mr. Toews and seconded by Mr. Blair to table the discussion, move to the next item on the agenda, 33 Jackson, and then come back. Aye - All. Motion carried.

It was moved by Mr. Toews and seconded by Mr. Blair to continue the discussion on 65 Forest Avenue. Aye — All. Motion carried.

Mr. Toews asked if the applicants would be willing to look into the product approved for 33 Jackson. Mr. Hoines asked if they would still have the option of going with wood shingles. The answer was yes they would still have that choice. Ms. Hoines asked what the durability of these shingles are compared to asphalt. Mr. Kuchenbecker stated according to the manufacture they have a 50 year warranty where asphalt last about 40 years. Mr. Hoines asked if they would have a choice of putting asphalt on. Ms. Posey stated they are looking for something that replicates the shake look so it will still look like an historic home. Mr. Hoines stated he would check with his insurance company on the alternative product. Ms. Hoines stated they have shingles not shakes. *It was moved by Mr. Blair and seconded by Mr. Toews to continue this item until the next meeting. Aye - All. Motion Carried.*Mr. Hoines asked if Historic Preservation would pick up the extra cost if the insurance company doesn't cover the total cost. Mr. Toews stated there isn't currently a program for that. Mr. Kuchenbecker stated there is a life safety loan.

#### PA 180134 - Jeff & Lauren Trouton - 33 Jackson - Replace Roof - Exhibit E

Mr. Kuchenbecker stated this is a contributing structure located in the Ingleside Planning Unit. The applicant is requesting permission to change the shake roof to a shake-like product, example on the table, as the cost of keeping the shakes is beyond financial ability. The roof is only five years old and badly damaged by hail. There are other products on the market that very closely imitate the look of wood shingles that could be considered. These materials may also be a safer product from fire. If the product is correctly chosen, the proposed work and changes do not encroach upon, damage or destroy a historic resource or have an adverse effect on the character of the building or the historic character of the State and Nation Register Historic Districts or the Deadwood National Historic Landmark District. Staff is good with this product. There is also a similar product made of rubber that agenda item 7D, the twin to this house, is looking at. Mr. Toews asked about the fire rating for this product, is it better than wood. Mr. Kuchenbecker stated yes they are better than wood. It was moved by Mr. Toews and seconded by Ms. Ochse based upon all the evidence presented, this project does not encroach upon, damage, or destroy any historic property included in the national register of historic places or the state register of historic places, and therefore move to grant a project approval. Aye - All. Motion Carried.