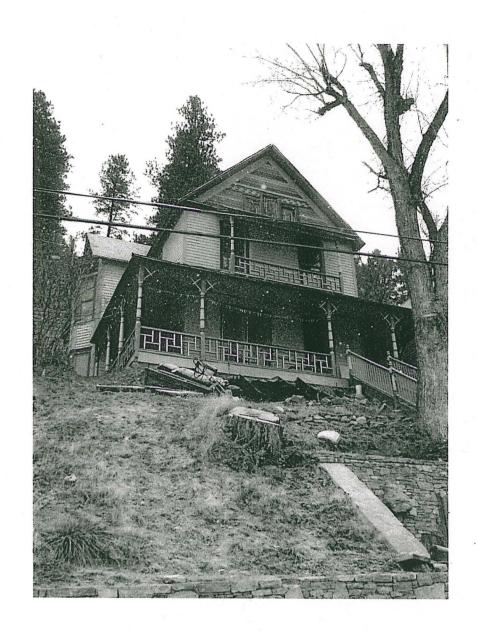

#### **New Matters before the Deadwood Historic Preservation Commission**

PA 180101 - Adrian & Annette Hoines - 65 Forest Avenue - Replace Roof - Exhibit D

Mr. Kuchenbecker stated this is for 65 Forest Avenue, Adrian and Annette Hoines. The applicant is requesting permission to re-roof the entire house due to hail damage. The house currently has historic wooden shingles but the applicant is requesting to replace them with asphalt shingles. It is staff opinion the wood shingles are an architecturally identifying characteristic to the few houses that remain with the wood shingles. The insurance company should cover the replacement cost of wood shingles. It is staff's opinion, the proposed work and changes do not encroach upon, damage or destroy a historic resource but does have an adverse effect on the character of the building. It is also staff's opinion it does not have an overall adverse effect on the historic character of the State and National Register Historic Districts or the Deadwood National Historic Landmark District. Kuchenbecker stated there are a couple of these on the agenda tonight, the next one is looking at an alternative to asphalt but still keep the look of the wood shingles. Ms. Ochse stated if we are going to allow fiberglass parapets on buildings downtown, we can't object to shakes that look like shakes but aren't. Mr. Kuchenbecker stated you have to take these on case by case bases, the building downtown is replacing a missing piece, and this is replacing a damages piece that is still there. There are substitute materials out there that should be considered. Mr. Toews stated there is an option with a lot of appeal, the option the Trouton's are looking at, it leaves the character of a shake and is a durable product. Mr. Toews would like to see the shakes left on the house because loosing that would be a shame. Ms. Hoines asked if all the homes on Forest Avenue are historic. Mr. Kuchenbecker stated a number of them are historic. Ms. Hoines stated they are the only ones that have wood shingles, everyone else has asphalt shingles. She wants to know why they have to have wood shingles when they would rather have asphalt for the appearance, durability and the concern of fire. Mr. Toews stated the other option is not a wood product. Ms. Hoines stated she knows it isn't but it will be more expensive and they don't yet know what their insurance will cover. Mr. Toews asked the applicants to please look at and conceder the alternative option. It was moved by Mr. Toews and seconded by Mr. Blair to table the discussion, move to the next item on the agenda, 33 Jackson, and then come back. Aye - All. Motion carried.

It was moved by Mr. Toews and seconded by Mr. Blair to continue the discussion on 65 Forest Avenue. Aye — All. Motion carried.

Mr. Toews asked if the applicants would be willing to look into the product approved for 33 Jackson. Mr. Hoines asked if they would still have the option of going with wood shingles. The answer was yes they would still have that choice. Ms. Hoines asked what the durability of these shingles are compared to asphalt. Mr. Kuchenbecker stated according to the manufacture they have a 50 year warranty where asphalt last about 40 years. Mr. Hoines asked if they would have a choice of putting asphalt on. Ms. Posey stated they are looking for something that replicates the shake look so it will still look like an historic home. Mr. Hoines stated he would check with his insurance company on the alternative product. Ms. Hoines stated they have shingles not shakes. *It was moved by Mr. Blair and seconded by Mr. Toews to continue this item until the next meeting. Aye - All. Motion Carried.*Mr. Hoines asked if Historic Preservation would pick up the extra cost if the insurance company doesn't cover the total cost. Mr. Toews stated there isn't currently a program for that. Mr. Kuchenbecker stated there is a life safety loan.