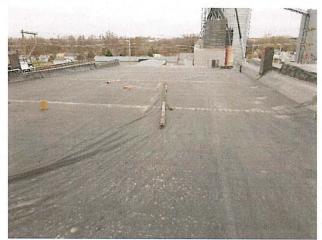

#### **New Matters before the Deadwood Historic Preservation Commission**

PA 180101 - Adrian & Annette Hoines - 65 Forest Avenue - Replace Roof - Exhibit D

Mr. Kuchenbecker stated this is for 65 Forest Avenue, Adrian and Annette Hoines. The applicant is requesting permission to re-roof the entire house due to hail damage. The house currently has historic wooden shingles but the applicant is requesting to replace them with asphalt shingles. It is staff opinion the wood shingles are an architecturally identifying characteristic to the few houses that remain with the wood shingles. The insurance company should cover the replacement cost of wood shingles. It is staff's opinion, the proposed work and changes do not encroach upon, damage or destroy a historic resource but does have an adverse effect on the character of the building. It is also staff's opinion it does not have an overall adverse effect on the historic character of the State and National Register Historic Districts or the Deadwood National Historic Landmark District. Kuchenbecker stated there are a couple of these on the agenda tonight, the next one is looking at an alternative to asphalt but still keep the look of the wood shingles. Ms. Ochse stated if we are going to allow fiberglass parapets on buildings downtown, we can't object to shakes that look like shakes but aren't. Mr. Kuchenbecker stated you have to take these on case by case bases, the building downtown is replacing a missing piece, and this is replacing a damages piece that is still there. There are substitute materials out there that should be considered. Mr. Toews stated there is an option with a lot of appeal, the option the Trouton's are looking at, it leaves the character of a shake and is a durable product. Mr. Toews would like to see the shakes left on the house because loosing that would be a shame. Ms. Hoines asked if all the homes on Forest Avenue are historic. Mr. Kuchenbecker stated a number of them are historic. Ms. Hoines stated they are the only ones that have wood shingles, everyone else has asphalt shingles. She wants to know why they have to have wood shingles when they would rather have asphalt for the appearance, durability and the concern of fire. Mr. Toews stated the other option is not a wood product. Ms. Hoines stated she knows it isn't but it will be more expensive and they don't yet know what their insurance will cover. Mr. Toews asked the applicants to please look at and conceder the alternative option. It was moved by Mr. Toews and seconded by Mr. Blair to table the discussion, move to the next item on the agenda, 33 Jackson, and then come back. Aye - All. Motion carried.

It was moved by Mr. Toews and seconded by Mr. Blair to continue the discussion on 65 Forest Avenue. Aye — All. Motion carried.

Mr. Toews asked if the applicants would be willing to look into the product approved for 33 Jackson. Mr. Hoines asked if they would still have the option of going with wood shingles. The answer was yes they would still have that choice. Ms. Hoines asked what the durability of these shingles are compared to asphalt. Mr. Kuchenbecker stated according to the manufacture they have a 50 year warranty where asphalt last about 40 years. Mr. Hoines asked if they would have a choice of putting asphalt on. Ms. Posey stated they are looking for something that replicates the shake look so it will still look like an historic home. Mr. Hoines stated he would check with his insurance company on the alternative product. Ms. Hoines stated they have shingles not shakes. *It was moved by Mr. Blair and seconded by Mr. Toews to continue this item until the next meeting. Aye - All. Motion Carried.*Mr. Hoines asked if Historic Preservation would pick up the extra cost if the insurance company doesn't cover the total cost. Mr. Toews stated there isn't currently a program for that. Mr. Kuchenbecker stated there is a life safety loan.