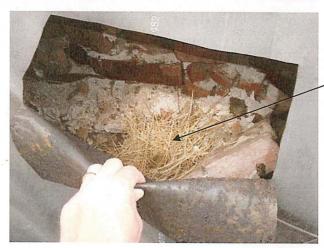

#### **New Matters before the Deadwood Historic Preservation Commission**

PA 180101 - Adrian & Annette Hoines - 65 Forest Avenue - Replace Roof - Exhibit D

Mr. Kuchenbecker stated this is for 65 Forest Avenue, Adrian and Annette Hoines. The applicant is requesting permission to re-roof the entire house due to hail damage. The house currently has historic wooden shingles but the applicant is requesting to replace them with asphalt shingles. It is staff opinion the wood shingles are an architecturally identifying characteristic to the few houses that remain with the wood shingles. The insurance company should cover the replacement cost of wood shingles. It is staff's opinion, the proposed work and changes do not encroach upon, damage or destroy a historic resource but does have an adverse effect on the character of the building. It is also staff's opinion it does not have an overall adverse effect on the historic character of the State and National Register Historic Districts or the Deadwood National Historic Landmark District. Kuchenbecker stated there are a couple of these on the agenda tonight, the next one is looking at an alternative to asphalt but still keep the look of the wood shingles. Ms. Ochse stated if we are going to allow fiberglass parapets on buildings downtown, we can't object to shakes that look like shakes but aren't. Mr. Kuchenbecker stated you have to take these on case by case bases, the building downtown is replacing a missing piece, and this is replacing a damages piece that is still there. There are substitute materials out there that should be considered. Mr. Toews stated there is an option with a lot of appeal, the option the Trouton's are looking at, it leaves the character of a shake and is a durable product. Mr. Toews would like to see the shakes left on the house because loosing that would be a shame. Ms. Hoines asked if all the homes on Forest Avenue are historic. Mr. Kuchenbecker stated a number of them are historic. Ms. Hoines stated they are the only ones that have wood shingles, everyone else has asphalt shingles. She wants to know why they have to have wood shingles when they would rather have asphalt for the appearance, durability and the concern of fire. Mr. Toews stated the other option is not a wood product. Ms. Hoines stated she knows it isn't but it will be more expensive and they don't yet know what their insurance will cover. Mr. Toews asked the applicants to please look at and conceder the alternative option. It was moved by Mr. Toews and seconded by Mr. Blair to table the discussion, move to the next item on the agenda, 33 Jackson, and then come back. Aye - All. Motion carried.

It was moved by Mr. Toews and seconded by Mr. Blair to continue the discussion on 65 Forest Avenue. Aye — All. Motion carried.

Mr. Toews asked if the applicants would be willing to look into the product approved for 33 Jackson. Mr. Hoines asked if they would still have the option of going with wood shingles. The answer was yes they would still have that choice. Ms. Hoines asked what the durability of these shingles are compared to asphalt. Mr. Kuchenbecker stated according to the manufacture they have a 50 year warranty where asphalt last about 40 years. Mr. Hoines asked if they would have a choice of putting asphalt on. Ms. Posey stated they are looking for something that replicates the shake look so it will still look like an historic home. Mr. Hoines stated he would check with his insurance company on the alternative product. Ms. Hoines stated they have shingles not shakes. *It was moved by Mr. Blair and seconded by Mr. Toews to continue this item until the next meeting. Aye - All. Motion Carried.*Mr. Hoines asked if Historic Preservation would pick up the extra cost if the insurance company doesn't cover the total cost. Mr. Toews stated there isn't currently a program for that. Mr. Kuchenbecker stated there is a life safety loan.