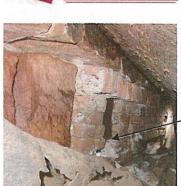

#### **New Matters before the Deadwood Historic Preservation Commission**

PA 180101 - Adrian & Annette Hoines - 65 Forest Avenue - Replace Roof - Exhibit D

Mr. Kuchenbecker stated this is for 65 Forest Avenue, Adrian and Annette Hoines. The applicant is requesting permission to re-roof the entire house due to hail damage. The house currently has historic wooden shingles but the applicant is requesting to replace them with asphalt shingles. It is staff opinion the wood shingles are an architecturally identifying characteristic to the few houses that remain with the wood shingles. The insurance company should cover the replacement cost of wood shingles. It is staff's opinion, the proposed work and changes do not encroach upon, damage or destroy a historic resource but does have an adverse effect on the character of the building. It is also staff's opinion it does not have an overall adverse effect on the historic character of the State and National Register Historic Districts or the Deadwood National Historic Landmark District. Kuchenbecker stated there are a couple of these on the agenda tonight, the next one is looking at an alternative to asphalt but still keep the look of the wood shingles. Ms. Ochse stated if we are going to allow fiberglass parapets on buildings downtown, we can't object to shakes that look like shakes but aren't. Mr. Kuchenbecker stated you have to take these on case by case bases, the building downtown is replacing a missing piece, and this is replacing a damages piece that is still there. There are substitute materials out there that should be considered. Mr. Toews stated there is an option with a lot of appeal, the option the Trouton's are looking at, it leaves the character of a shake and is a durable product. Mr. Toews would like to see the shakes left on the house because loosing that would be a shame. Ms. Hoines asked if all the homes on Forest Avenue are historic. Mr. Kuchenbecker stated a number of them are historic. Ms. Hoines stated they are the only ones that have wood shingles, everyone else has asphalt shingles. She wants to know why they have to have wood shingles when they would rather have asphalt for the appearance, durability and the concern of fire. Mr. Toews stated the other option is not a wood product. Ms. Hoines stated she knows it isn't but it will be more expensive and they don't yet know what their insurance will cover. Mr. Toews asked the applicants to please look at and conceder the alternative option. It was moved by Mr. Toews and seconded by Mr. Blair to table the discussion, move to the next item on the agenda, 33 Jackson, and then come back. Aye - All. Motion carried.

It was moved by Mr. Toews and seconded by Mr. Blair to continue the discussion on 65 Forest Avenue. Aye — All. Motion carried.

Mr. Toews asked if the applicants would be willing to look into the product approved for 33 Jackson. Mr. Hoines asked if they would still have the option of going with wood shingles. The answer was yes they would still have that choice. Ms. Hoines asked what the durability of these shingles are compared to asphalt. Mr. Kuchenbecker stated according to the manufacture they have a 50 year warranty where asphalt last about 40 years. Mr. Hoines asked if they would have a choice of putting asphalt on. Ms. Posey stated they are looking for something that replicates the shake look so it will still look like an historic home. Mr. Hoines stated he would check with his insurance company on the alternative product. Ms. Hoines stated they have shingles not shakes. *It was moved by Mr. Blair and seconded by Mr. Toews to continue this item until the next meeting. Aye - All. Motion Carried.*Mr. Hoines asked if Historic Preservation would pick up the extra cost if the insurance company doesn't cover the total cost. Mr. Toews stated there isn't currently a program for that. Mr. Kuchenbecker stated there is a life safety loan.