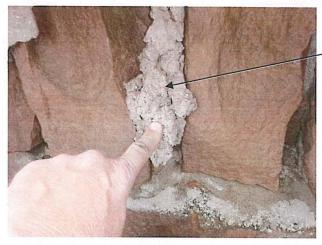

ture 3 – Northwest corner of roof.





Apex Structural Design LLC 515 S. Cliff Avenue, Ste. 200 Sioux Falls, SD 57104 PH: (605) 335-4071 www.apexsf.net

Picture 4 - Northwest corner of roof.



Picture 5 – Northwest corner of roof. Note bird's nest between the membrane and parapet wall.



Picture 6 – North parapet wall. Note interior course of brick had fallen away from the wall.





Apex Structural Design LLC 515 S. Cliff Avenue, Ste. 200 Sioux Falls, SD 57104 PH: (605) 335-4071 www.apexsf.net

Picture 7 - North parapet wall. Note interior course of brick had fallen away from the wall.



Picture 8 – Wood framing had been added at some point on the south side of the north parapet wall.



Picture 9 - North parapet wall. Note interior course of brick had fallen away from the wall.







Picture 10 – The original stone parapet wall had been tuckpointed at some point.



Picture 11 - North parapet wall. Note interior course of brick had fallen away from the wall.



Picture 12 – Northeast corner of roof.





Picture 13 - North parapet wall. Note portions of interior course of brick had fallen away from the wall.



Picture 14 – Northeast corner of wall.



Picture 15 – The membrane had pulled loose from the parapet wall.









Picture 16 - The membrane had pulled loose from the parapet wall.

Picture 17 - The membrane had pulled loose from the parapet wall.

Picture 18 - The membrane had pulled loose from the parapet wall.









Picture 19 – Northeast corner.

Picture 20 – The north parapet wall was approximately 16" wide.

Picture 21 - The north parapet wall was a