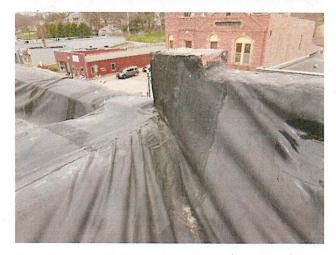

#### **New Matters before the Deadwood Historic Preservation Commission**

PA 180101 - Adrian & Annette Hoines - 65 Forest Avenue - Replace Roof - Exhibit D

Mr. Kuchenbecker stated this is for 65 Forest Avenue, Adrian and Annette Hoines. The applicant is requesting permission to re-roof the entire house due to hail damage. The house currently has historic wooden shingles but the applicant is requesting to replace them with asphalt shingles. It is staff opinion the wood shingles are an architecturally identifying characteristic to the few houses that remain with the wood shingles. The insurance company should cover the replacement cost of wood shingles. It is staff's opinion, the proposed work and changes do not encroach upon, damage or destroy a historic resource but does have an adverse effect on the character of the building. It is also staff's opinion it does not have an overall adverse effect on the historic character of the State and National Register Historic Districts or the Deadwood National Historic Landmark District. Kuchenbecker stated there are a couple of these on the agenda tonight, the next one is looking at an alternative to asphalt but still keep the look of the wood shingles. Ms. Ochse stated if we are going to allow fiberglass parapets on buildings downtown, we can't object to shakes that look like shakes but aren't. Mr. Kuchenbecker stated you have to take these on case by case bases, the building downtown is replacing a missing piece, and this is replacing a damages piece that is still there. There are substitute materials out there that should be considered. Mr. Toews stated there is an option with a lot of appeal, the option the Trouton's are looking at, it leaves the character of a shake and is a durable product. Mr. Toews would like to see the shakes left on the house because loosing that would be a shame. Ms. Hoines asked if all the homes on Forest Avenue are historic. Mr. Kuchenbecker stated a number of them are historic. Ms. Hoines stated they are the only ones that have wood shingles, everyone else has asphalt shingles. She wants to know why they have to have wood shingles when they would rather have asphalt for the appearance, durability and the concern of fire. Mr. Toews stated the other option is not a wood product. Ms. Hoines stated she knows it isn't but it will be more expensive and they don't yet know what their insurance will cover. Mr. Toews asked the applicants to please look at and conceder the alternative option. It was moved by Mr. Toews and seconded by Mr. Blair to table the discussion, move to the next item on the agenda, 33 Jackson, and then come back. Aye - All. Motion carried.

It was moved by Mr. Toews and seconded by Mr. Blair to continue the discussion on 65 Forest Avenue. Aye — All. Motion carried.

Mr. Toews asked if the applicants would be willing to look into the product approved for 33 Jackson. Mr. Hoines asked if they would still have the option of going with wood shingles. The answer was yes they would still have that choice. Ms. Hoines asked what the durability of these shingles are compared to asphalt. Mr. Kuchenbecker stated according to the manufacture they have a 50 year warranty where asphalt last about 40 years. Mr. Hoines asked if they would have a choice of putting asphalt on. Ms. Posey stated they are looking for something that replicates the shake look so it will still look like an historic home. Mr. Hoines stated he would check with his insurance company on the alternative product. Ms. Hoines stated they have shingles not shakes. *It was moved by Mr. Blair and seconded by Mr. Toews to continue this item until the next meeting. Aye - All. Motion Carried.*Mr. Hoines asked if Historic Preservation would pick up the extra cost if the insurance company doesn't cover the total cost. Mr. Toews stated there isn't currently a program for that. Mr. Kuchenbecker stated there is a life safety loan.

#### PA 180134 - Jeff & Lauren Trouton - 33 Jackson - Replace Roof - Exhibit E

Mr. Kuchenbecker stated this is a contributing structure located in the Ingleside Planning Unit. The applicant is requesting permission to change the shake roof to a shake-like product, example on the table, as the cost of keeping the shakes is beyond financial ability. The roof is only five years old and badly damaged by hail. There are other products on the market that very closely imitate the look of wood shingles that could be considered. These materials may also be a safer product from fire. If the product is correctly chosen, the proposed work and changes do not encroach upon, damage or destroy a historic resource or have an adverse effect on the character of the building or the historic character of the State and Nation Register Historic Districts or the Deadwood National Historic Landmark District. Staff is good with this product. There is also a similar product made of rubber that agenda item 7D, the twin to this house, is looking at. Mr. Toews asked about the fire rating for this product, is it better than wood. Mr. Kuchenbecker stated yes they are better than wood. It was moved by Mr. Toews and seconded by Ms. Ochse based upon all the evidence presented, this project does not encroach upon, damage, or destroy any historic property included in the national register of historic places or the state register of historic places, and therefore move to grant a project approval. Aye - All. Motion Carried.