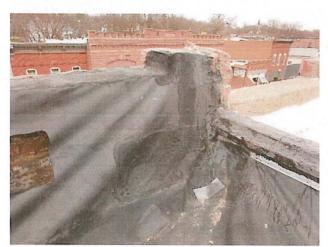

the south side of the north parapet wall.



Picture 9 - North parapet wall. Note interior course of brick had fallen away from the wall.







Picture 10 – The original stone parapet wall had been tuckpointed at some point.



Picture 11 - North parapet wall. Note interior course of brick had fallen away from the wall.



Picture 12 – Northeast corner of roof.





Picture 13 - North parapet wall. Note portions of interior course of brick had fallen away from the wall.



Picture 14 – Northeast corner of wall.



Picture 15 – The membrane had pulled loose from the parapet wall.









Picture 16 - The membrane had pulled loose from the parapet wall.

Picture 17 - The membrane had pulled loose from the parapet wall.

Picture 18 - The membrane had pulled loose from the parapet wall.









Picture 19 – Northeast corner.

Picture 20 – The north parapet wall was approximately 16" wide.

Picture 21 - The north parapet wall was approximately 16" wide.







Apex Structural Design LLC

Picture 22 – The north side of the north parapet wall was in good condition.







Picture 23 – Membrane serial number.

Picture 24 – Roof test core taken near the north end of the roof. The fiber board was dry at the test core location.





515 S. Cliff Avenue, Ste. 200 Sioux Falls, SD 57104 PH: (605) 335-4071 www.apexsf.net

Apex Structural Design LLC

Picture 25 – Roof test core taken near the south end of the building.



Picture 26 - Roof test core taken near the south end of the building.



Picture 27 - Roof test core taken near the south end of the building. The fiber board was wet