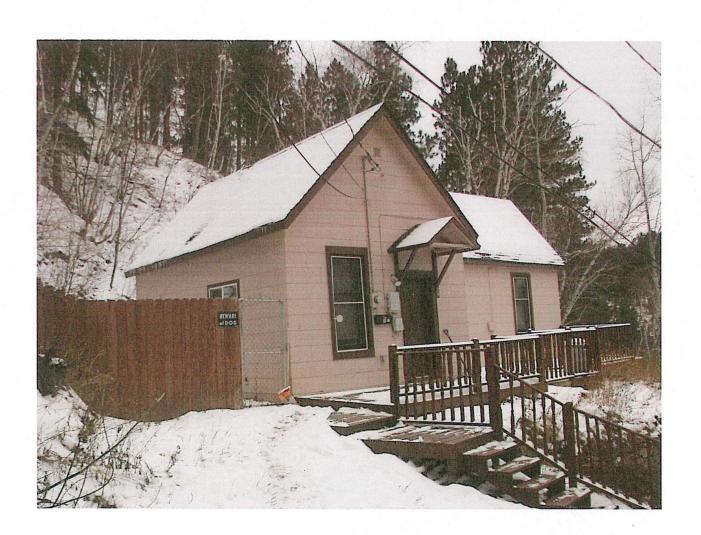

#### **New Matters before the Deadwood Historic Preservation Commission**

PA 180101 - Adrian & Annette Hoines - 65 Forest Avenue - Replace Roof - Exhibit D

Mr. Kuchenbecker stated this is for 65 Forest Avenue, Adrian and Annette Hoines. The applicant is requesting permission to re-roof the entire house due to hail damage. The house currently has historic wooden shingles but the applicant is requesting to replace them with asphalt shingles. It is staff opinion the wood shingles are an architecturally identifying characteristic to the few houses that remain with the wood shingles. The insurance company should cover the replacement cost of wood shingles. It is staff's opinion, the proposed work and changes do not encroach upon, damage or destroy a historic resource but does have an adverse effect on the character of the building. It is also staff's opinion it does not have an overall adverse effect on the historic character of the State and National Register Historic Districts or the Deadwood National Historic Landmark District. Kuchenbecker stated there are a couple of these on the agenda tonight, the next one is looking at an alternative to asphalt but still keep the look of the wood shingles. Ms. Ochse stated if we are going to allow fiberglass parapets on buildings downtown, we can't object to shakes that look like shakes but aren't. Mr. Kuchenbecker stated you have to take these on case by case bases, the building downtown is replacing a missing piece, and this is replacing a damages piece that is still there. There are substitute materials out there that should be considered. Mr. Toews stated there is an option with a lot of appeal, the option the Trouton's are looking at, it leaves the character of a shake and is a durable product. Mr. Toews would like to see the shakes left on the house because loosing that would be a shame. Ms. Hoines asked if all the homes on Forest Avenue are historic. Mr. Kuchenbecker stated a number of them are historic. Ms. Hoines stated they are the only ones that have wood shingles, everyone else has asphalt shingles. She wants to know why they have to have wood shingles when they would rather have asphalt for the appearance, durability and the concern of fire. Mr. Toews stated the other option is not a wood product. Ms. Hoines stated she knows it isn't but it will be more expensive and they don't yet know what their insurance will cover. Mr. Toews asked the applicants to please look at and conceder the alternative option. It was moved by Mr. Toews and seconded by Mr. Blair to table the discussion, move to the next item on the agenda, 33 Jackson, and then come back. Aye - All. Motion carried.

It was moved by Mr. Toews and seconded by Mr. Blair to continue the discussion on 65 Forest Avenue. Aye — All. Motion carried.

Mr. Toews asked if the applicants would be willing to look into the product approved for 33 Jackson. Mr. Hoines asked if they would still have the option of going with wood shingles. The answer was yes they would still have that choice. Ms. Hoines asked what the durability of these shingles are compared to asphalt. Mr. Kuchenbecker stated according to the manufacture they have a 50 year warranty where asphalt last about 40 years. Mr. Hoines asked if they would have a choice of putting asphalt on. Ms. Posey stated they are looking for something that replicates the shake look so it will still look like an historic home. Mr. Hoines stated he would check with his insurance company on the alternative product. Ms. Hoines stated they have shingles not shakes. *It was moved by Mr. Blair and seconded by Mr. Toews to continue this item until the next meeting. Aye - All. Motion Carried.*Mr. Hoines asked if Historic Preservation would pick up the extra cost if the insurance company doesn't cover the total cost. Mr. Toews stated there isn't currently a program for that. Mr. Kuchenbecker stated there is a life safety loan.