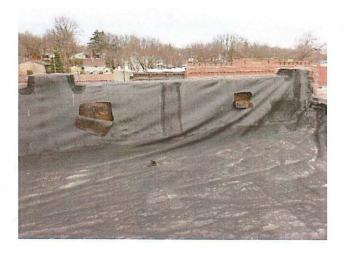

r of roof.



Picture 5 – Northwest corner of roof. Note bird's nest between the membrane and parapet wall.



Picture 6 – North parapet wall. Note interior course of brick had fallen away from the wall.





Apex Structural Design LLC 515 S. Cliff Avenue, Ste. 200 Sioux Falls, SD 57104 PH: (605) 335-4071 www.apexsf.net

Picture 7 - North parapet wall. Note interior course of brick had fallen away from the wall.



Picture 8 – Wood framing had been added at some point on the south side of the north parapet wall.



Picture 9 - North parapet wall. Note interior course of brick had fallen away from the wall.







Picture 10 – The original stone parapet wall had been tuckpointed at some point.



Picture 11 - North parapet wall. Note interior course of brick had fallen away from the wall.



Picture 12 – Northeast corner of roof.





Picture 13 - North parapet wall. Note portions of interior course of brick had fallen away from the wall.



Picture 14 – Northeast corner of wall.



Picture 15 – The membrane had pulled loose from the parapet wall.









Picture 16 - The membrane had pulled loose from the parapet wall.

Picture 17 - The membrane had pulled loose from the parapet wall.

Picture 18 - The membrane had pulled loose from the parapet wall.









Picture 19 – Northeast corner.

Picture 20 – The north parapet wall was approximately 16" wide.

Picture 21 - The north parapet wall was approximately 16" wide.







Apex Structural Design LLC

Picture 22 – The north side of the north parapet wall was in good condition.







Picture 23 – Membrane serial number.

P