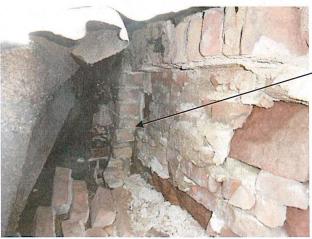

|            |  |
|                 |            |  |
| . )             |            |  |

Picture 3 – Northwest corner of roof.





Apex Structural Design LLC 515 S. Cliff Avenue, Ste. 200 Sioux Falls, SD 57104 PH: (605) 335-4071 www.apexsf.net

Picture 4 - Northwest corner of roof.



Picture 5 – Northwest corner of roof. Note bird's nest between the membrane and parapet wall.



Picture 6 – North parapet wall. Note interior course of brick had fallen away from the wall.





Apex Structural Design LLC 515 S. Cliff Avenue, Ste. 200 Sioux Falls, SD 57104 PH: (605) 335-4071 www.apexsf.net

Picture 7 - North parapet wall. Note interior course of brick had fallen away from the wall.



Picture 8 – Wood framing had been added at some point on the south side of the north parapet wall.



Picture 9 - North parapet wall. Note interior course of brick had fallen away from the wall.







Picture 10 – The original stone parapet wall had been tuckpointed at some point.



Picture 11 - North parapet wall. Note interior course of brick had fallen away from the wall.



Picture 12 – Northeast corner of roof.





Picture 13 - North parapet wall. Note portions of interior course of brick had fallen away from the wall.



Picture 14 – Northeast corner of wall.



Picture 15 – The membrane had pulled loose from the parapet wall.









Picture 16 - The membrane had pulled loose from the parapet wall.

Picture 17 - The membrane had pulled loose from the parapet wall.

Picture 18 - The membrane had pulled loose from the parapet wall.









Picture 19 – Northeast corner.

Pictur