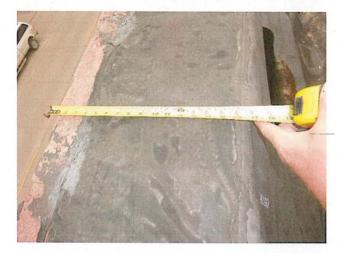

he south side of the north parapet wall.



Picture 9 - North parapet wall. Note interior course of brick had fallen away from the wall.







Picture 10 – The original stone parapet wall had been tuckpointed at some point.



Picture 11 - North parapet wall. Note interior course of brick had fallen away from the wall.



Picture 12 – Northeast corner of roof.





Picture 13 - North parapet wall. Note portions of interior course of brick had fallen away from the wall.



Picture 14 – Northeast corner of wall.



Picture 15 – The membrane had pulled loose from the parapet wall.









Picture 16 - The membrane had pulled loose from the parapet wall.

Picture 17 - The membrane had pulled loose from the parapet wall.

Picture 18 - The membrane had pulled loose from the parapet wall.









Picture 19 – Northeast corner.

Picture 20 – The north parapet wall was approximately 16" wide.

Picture 21 - The north parapet wall was approximately 16" wide.







Apex Structural Design LLC

Picture 22 – The north side of the north parapet wall was in good condition.







Picture 23 – Membrane serial number.

Picture 24 – Roof test core taken near the north end of the roof. The fiber board was dry at the test core location.





515 S. Cliff Avenue, Ste. 200 Sioux Falls, SD 57104 PH: (605) 335-4071 www.apexsf.net

Apex Structural Design LLC

Picture 25 – Roof test core taken near the south end of the building.



Picture 26 - Roof test core taken near the south end of the building.



Picture 27 - Roof test core taken near the south end of the building. The fiber board was wet a