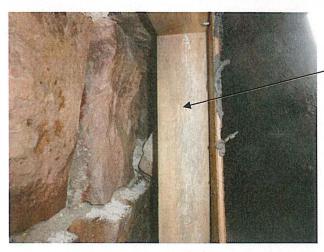

| f overall. |  |
|-----------------|------------|--|
|                 |            |  |
|                 |            |  |
|                 |            |  |
| . )             |            |  |

Picture 3 – Northwest corner of roof.





Apex Structural Design LLC 515 S. Cliff Avenue, Ste. 200 Sioux Falls, SD 57104 PH: (605) 335-4071 www.apexsf.net

Picture 4 - Northwest corner of roof.



Picture 5 – Northwest corner of roof. Note bird's nest between the membrane and parapet wall.



Picture 6 – North parapet wall. Note interior course of brick had fallen away from the wall.





Apex Structural Design LLC 515 S. Cliff Avenue, Ste. 200 Sioux Falls, SD 57104 PH: (605) 335-4071 www.apexsf.net

Picture 7 - North parapet wall. Note interior course of brick had fallen away from the wall.



Picture 8 – Wood framing had been added at some point on the south side of the north parapet wall.



Picture 9 - North parapet wall. Note interior course of brick had fallen away from the wall.







Picture 10 – The original stone parapet wall had been tuckpointed at some point.



Picture 11 - North parapet wall. Note interior course of brick had fallen away from the wall.



Picture 12 – Northeast corner of roof.





Picture 13 - North parapet wall. Note portions of interior course of brick had fallen away from the wall.



Picture 14 – Northeast corner of wall.



Picture 15 – The membrane had pulled loose from the parapet wall.









Picture 16 - The membrane had pulled loose from the parapet wall.

Picture 17 - The membrane had pulled loose from the parapet wall.

Picture 18