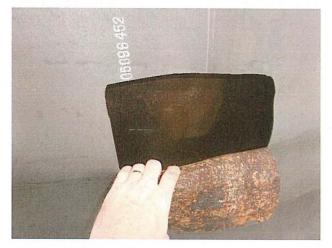

oux Falls, SD 57104 PH: (605) 335-4071 www.apexsf.net

Picture 7 - North parapet wall. Note interior course of brick had fallen away from the wall.



Picture 8 – Wood framing had been added at some point on the south side of the north parapet wall.



Picture 9 - North parapet wall. Note interior course of brick had fallen away from the wall.







Picture 10 – The original stone parapet wall had been tuckpointed at some point.



Picture 11 - North parapet wall. Note interior course of brick had fallen away from the wall.



Picture 12 – Northeast corner of roof.





Picture 13 - North parapet wall. Note portions of interior course of brick had fallen away from the wall.



Picture 14 – Northeast corner of wall.



Picture 15 – The membrane had pulled loose from the parapet wall.









Picture 16 - The membrane had pulled loose from the parapet wall.

Picture 17 - The membrane had pulled loose from the parapet wall.

Picture 18 - The membrane had pulled loose from the parapet wall.









Picture 19 – Northeast corner.

Picture 20 – The north parapet wall was approximately 16" wide.

Picture 21 - The north parapet wall was approximately 16" wide.







Apex Structural Design LLC

Picture 22 – The north side of the north parapet wall was in good condition.







Picture 23 – Membrane serial number.

Picture 24 – Roof test core taken near the north end of the roof. The fiber board was dry at the test core location.





515 S. Cliff Avenue, Ste. 200 Sioux Falls, SD 57104 PH: (605) 335-4071 www.apexsf.net

Apex Structural Design LLC

Picture 25 – Roof test core take