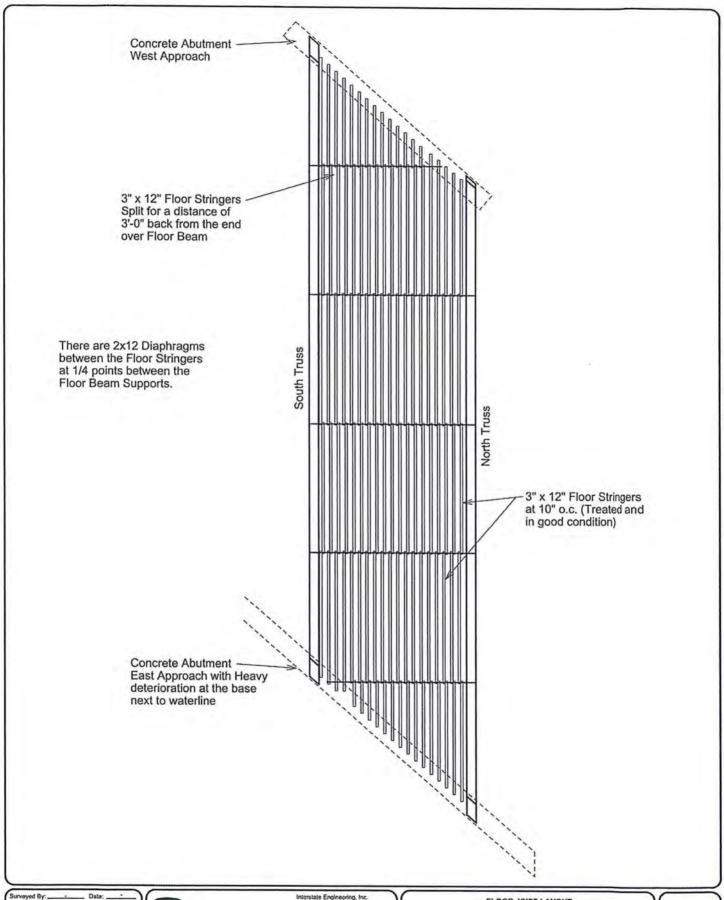

- 3"x 12" transverse timber plank with 10-3"x 12" longitudinal timber wear plank.
  - a. None
  - b. None
  - c. None
  - d. Heavy delamination and breakages of the timbers.
- 2. None
- 3. None
- 4. None
- 5. None
- 6. None
- 7. None
- 8. None
- None

- 1. The underside of the wood deck is in fair condition. The wood stringers are 3" x 11 7/8" that are spaced at 10" o.c.
- The bearing devices are for the wood stringers are wood shims placed on top of the concrete abutments.
- 3. The perpendicular floor beams are steel. There are five (5) S12x31.5 The west two floor beams are attached to the lower truss per design, however, these two are bearing on concrete which effects the performance of the truss. The beams that are bearing on the concrete have pack rust (1/16") 30 % section loss on the lower flanges, approximately 4'-0" out from the concrete bearing. The remaining floor beams are rusting with some section loss.
  - A. No stiffeners.
  - B. No welds.
  - C. No Splices.
- 4. There are 2"x12" Timber diaphragms between the wood stringers and are at ¼ points between steel floor beams.
- 5. The trusses are steel pin and eye bar bottom chords and built up "C" Channel with a cover plate for the top chords. The vertical members are built up angles with plate webbing.
  - A. The main members, Top Chord are "C" channels with a cover plate riveted to the "C" channels. The Bottom Chord members are Plate eye bars and 2.46 inch pins.
  - B. None
  - C. The bracing for the truss and the underside of the deck is crossed. The truss bracing is eye bar, round and plate, the rounds are 7/8" dia. the plate eye bars are 2"x 0.63", most of the round eye bars are bent at the connections pins. There are seam cracks starting from the pins into the Eye Bars at the forge weld. The cross bracing at the floor beams are 0.90-inch dia. are in fair to poor condition with moderate rust and one is bent out of plain.
  - D. There are gusset plates at the vertical which encase the eye bar pins. All are bent at the pin.
- 6. -----
- 7. There are rivets in the top member of the truss and also in the gusset plates. They are spaced 2.59 inches horizontal and 2 inches vertical in the gusset plates. They are in poor condition due to the bent section at the eye bar pins.
- 8. The welds are at the repaired vertical truss members. These weld are in poor condition.
- The paint is in poor condition with heavy rust. The paint that is visible is possible lead based.
- 10. None
- There is a gas line attached to the north side of the bridge at the floor beams.
- 12. Some deflection felt due to person jumping up and down.
- The vertical members of the truss have been damaged due to impact from vehicles.