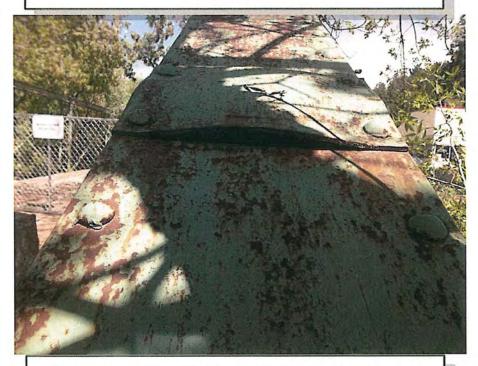

- 1. The underside of the wood deck is in fair condition. The wood stringers are 3" x 11 7/8" that are spaced at 10" o.c.
- The bearing devices are for the wood stringers are wood shims placed on top of the concrete abutments.
- 3. The perpendicular floor beams are steel. There are five (5) S12x31.5 The west two floor beams are attached to the lower truss per design, however, these two are bearing on concrete which effects the performance of the truss. The beams that are bearing on the concrete have pack rust (1/16") 30 % section loss on the lower flanges, approximately 4'-0" out from the concrete bearing. The remaining floor beams are rusting with some section loss.
  - A. No stiffeners.
  - B. No welds.
  - C. No Splices.
- 4. There are 2"x12" Timber diaphragms between the wood stringers and are at ¼ points between steel floor beams.
- 5. The trusses are steel pin and eye bar bottom chords and built up "C" Channel with a cover plate for the top chords. The vertical members are built up angles with plate webbing.
  - A. The main members, Top Chord are "C" channels with a cover plate riveted to the "C" channels. The Bottom Chord members are Plate eye bars and 2.46 inch pins.
  - B. None
  - C. The bracing for the truss and the underside of the deck is crossed. The truss bracing is eye bar, round and plate, the rounds are 7/8" dia. the plate eye bars are 2"x 0.63", most of the round eye bars are bent at the connections pins. There are seam cracks starting from the pins into the Eye Bars at the forge weld. The cross bracing at the floor beams are 0.90-inch dia. are in fair to poor condition with moderate rust and one is bent out of plain.
  - D. There are gusset plates at the vertical which encase the eye bar pins. All are bent at the pin.
- 6. -----
- 7. There are rivets in the top member of the truss and also in the gusset plates. They are spaced 2.59 inches horizontal and 2 inches vertical in the gusset plates. They are in poor condition due to the bent section at the eye bar pins.
- 8. The welds are at the repaired vertical truss members. These weld are in poor condition.
- The paint is in poor condition with heavy rust. The paint that is visible is possible lead based.
- 10. None
- There is a gas line attached to the north side of the bridge at the floor beams.
- 12. Some deflection felt due to person jumping up and down.
- The vertical members of the truss have been damaged due to impact from vehicles.