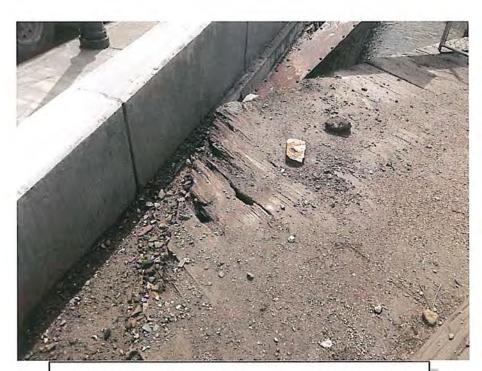

- 3"x 12" transverse timber plank with 10-3"x 12" longitudinal timber wear plank.
  - a. None
  - b. None
  - c. None
  - d. Heavy delamination and breakages of the timbers.
- 2. None
- 3. None
- 4. None
- 5. None
- 6. None
- 7. None
- 8. None
- None

Deterioration of the Southeast corner of the timber deck City of Deadwood, Charles Street Bridge 8.JPG 5/25/2016

Bent vertical member on South side (V2) City of Deadwood, Charles Street Bridge 9.JPG 5/25/2016