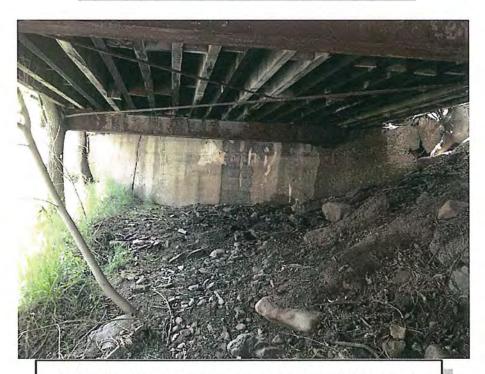

West approach City of Deadwood, Charles Street Bridge 1.JPG 5/25/2016

East approch City of Deadwood, Charles Street Bridge 2.JPG 5/25/2016

View of the North opening of the structure City of Deadwood, Charles Street Bridge 34.JPG 5/25/2016

View of the South bridge opening City of Deadwood, Charles Street Bridge 36.JPG 5/25/2016

Pack rust on splice in diagonal member at Northwest corner (bottom).
City of Deadwood, Charles Street Bridge 18.JPG 5/25/2016