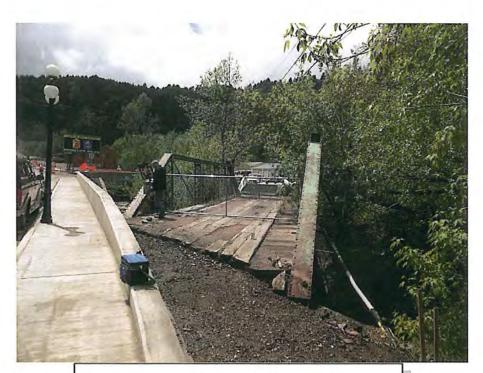

### **Items from Citizens not on Agenda**

06/16/16

**Staff Report:** (items will be considered but no action will be taken at this time.)

Mr. Kuchenbecker reported on the following items:

- The second round of the 2016 Outside of Deadwood Grants will be reviewed by the G.R.A.P.E. Committee next week;
- The Real Estate Workshop will be June 30, 2016. A copy of the registration was handed out. The program
  was well received last year. Participants will receive five continuing education credits;
- There was a ribbon cutting for the new chuck wagon last Friday. It is well received. There will be signs
  placed on the wagon stating "Visitor Information". Chair Floyd complemented Mr. Kuchenbecker on
  outfitting the wagon;
- The Historic Preservation Office just received a report from Interstate Engineering on the Charles Street Bridge inspection. Based on the initial e-mail it looks like the structural condition is not suitable for pedestrian traffic. This topic will be reviewed at the next meeting;
- The office has the contracts back from the contractors for 50 and 84 Van Buren retaining wall projects. We
  are also moving forward on the wall at 77 Stewart. The wall at 10 Harrison is in the final stages of
  completion. Staff is soliciting quotes for the retaining wall and drainage issues at 3 Shine;
- There is a minimum maintenance issue at 824 Main Street. The City has hired a private investigator to locate the homeowner so papers can be served before we go to court;
- There have been preliminary meetings regarding the proposed Cadillac Jacks addition. This project should be coming before HPC soon;
- The 360 Williams project is moving along, including final elevations, and floor and roof plans. Keith Umenthum, the Project Manager, is getting quotes on masonry and roofing;
- Staff has requested more details and a realistic rendering for the proposed Chalets at Deadwood Mountain Grand on McGovern Hill;
- Dale Berg has just received final drawings for his building in the Façade Program. He will be seeking quotes for the project;
- There has been a lot of paint grants being approved and we are receiving a lot of grant requests, there are already three for our next agenda;
- Wayfinding they are about 90% complete on phase I. There is one sign up on phase II which is the Mt.
  Moriah sign. Staff is working with the consultant to develop a punch list for Phase I of this project. There
  was a complaint about the removal of a DOT sign in the information center parking lot as part of the
  wayfinding efforts. This sign was allowed during the reconstruction of Strawberry Hill several years ago
  and businesses paid to have their information on the sign; however, it was to be temporary and DOT
  desired it be removed;
- The parking area at Deadwood Welcome Center was originally to be paved next week for Wild Bill Days; however, it looks like by the Fourth of July now. The contractor is pouring the floor, and the structural steel is on site. The pedestrian bridge across Whitewood Creek has been installed;
- Highway 85 project is moving right along. The pavement is now past the Thunder Cove Motel;
- Gateway Project across from hardware store is beginning to take shape;
- There is a Pro Bull Riding event this weekend in the Days of 76 Arena;
- HP Commission Committee Assignments will be on the next agenda.

West approach City of Deadwood, Charles Street Bridge 1.JPG 5/25/2016

East approch City of Deadwood, Charles Street Bridge 2.JPG 5/25/2016

View of the North opening of the structure City of Deadwood, Charles Street Bridge 34.JPG 5/25/2016

Bent sway bracing near bearing at Northeast corner of the bridge
City of Deadwood, Charles Street Bridge 30.JPG
5/25/2016

View of deterioration of East abutment City of Deadwood, Charles Street Bridge 31.JPG 5/25/2016