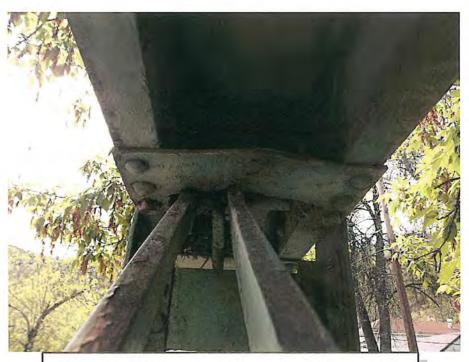

- 1. The underside of the wood deck is in fair condition. The wood stringers are 3" x 11 7/8" that are spaced at 10" o.c.
- The bearing devices are for the wood stringers are wood shims placed on top of the concrete abutments.
- 3. The perpendicular floor beams are steel. There are five (5) S12x31.5 The west two floor beams are attached to the lower truss per design, however, these two are bearing on concrete which effects the performance of the truss. The beams that are bearing on the concrete have pack rust (1/16") 30 % section loss on the lower flanges, approximately 4'-0" out from the concrete bearing. The remaining floor beams are rusting with some section loss.
  - A. No stiffeners.
  - B. No welds.
  - C. No Splices.
- 4. There are 2"x12" Timber diaphragms between the wood stringers and are at ¼ points between steel floor beams.
- 5. The trusses are steel pin and eye bar bottom chords and built up "C" Channel with a cover plate for the top chords. The vertical members are built up angles with plate webbing.
  - A. The main members, Top Chord are "C" channels with a cover plate riveted to the "C" channels. The Bottom Chord members are Plate eye bars and 2.46 inch pins.
  - B. None
  - C. The bracing for the truss and the underside of the deck is crossed. The truss bracing is eye bar, round and plate, the rounds are 7/8" dia. the plate eye bars are 2"x 0.63", most of the round eye bars are bent at the connections pins. There are seam cracks starting from the pins into the Eye Bars at the forge weld. The cross bracing at the floor beams are 0.90-inch dia. are in fair to poor condition with moderate rust and one is bent out of plain.
  - D. There are gusset plates at the vertical which encase the eye bar pins. All are bent at the pin.
- 6. -----
- 7. There are rivets in the top member of the truss and also in the gusset plates. They are spaced 2.59 inches horizontal and 2 inches vertical in the gusset plates. They are in poor condition due to the bent section at the eye bar pins.
- 8. The welds are at the repaired vertical truss members. These weld are in poor condition.
- The paint is in poor condition with heavy rust. The paint that is visible is possible lead based.
- 10. None
- There is a gas line attached to the north side of the bridge at the floor beams.
- 12. Some deflection felt due to person jumping up and down.
- The vertical members of the truss have been damaged due to impact from vehicles.

Bent gusset plate connector of vertical member to top cord (typical)
City of Deadwood, Charles Street Bridge 23.JPG 5/25/2016

Timber shims under timber stringers on west end of bridge City of Deadwood, Charles Street Bridge 24.JPG 5/25/2016

Timber shims under timber stringers on west end of bridge City of Deadwood, Charles Street Bridge 25.JPG 5/25/2016

Connection of hanging floor beam to the pin of the lower cord (typical)
City of Deadwood, Charles Street Bridge 26.JPG
5/25/2016

Connection of hanging floor beam to the pin of the lower cord (typical)

City of Deadwood, Charles Street Bridge 27.JPG

5/25/2016

Twisted floor beam near the center of the structure City of Deadwood, Charles Street Bridge 28.JPG 5/25/2016