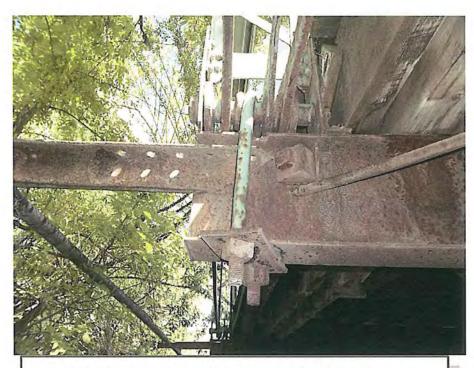

Pack rust on splice in diagonal member at Southeast corner (top)
City of Deadwood, Charles Street Bridge 22.JPG
5/25/2016

Bent vertical member on North side (V1) City of Deadwood, Charles Street Bridge 11.JPG 5/25/2016

Bent floor beam hanger on the North side of the structure City of Deadwood, Charles Street Bridge 35.JPG 5/25/2016

Northeast corner of the truss in leaning outward City of Deadwood, Charles Street Bridge 5.JPG 5/25/2016

Welded splice on the Northeast vertical member that has been broken (V4) City of Deadwood, Charles Street Bridge 6.JPG 5/25/2016

Manufacturers bolt on name plate City of Deadwood, Charles Street Bridge 37.JPG 5/25/2016