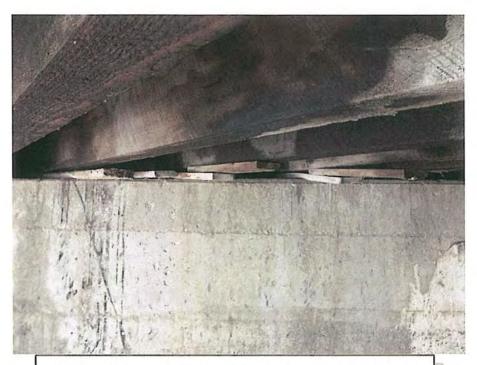

Bent gusset plate connector of vertical member to top cord (typical)
City of Deadwood, Charles Street Bridge 23.JPG 5/25/2016

Timber shims under timber stringers on west end of bridge City of Deadwood, Charles Street Bridge 24.JPG 5/25/2016

Timber shims under timber stringers on west end of bridge City of Deadwood, Charles Street Bridge 25.JPG 5/25/2016

Connection of hanging floor beam to the pin of the lower cord (typical)
City of Deadwood, Charles Street Bridge 26.JPG
5/25/2016

Veiw of the West abutment with the North end of the West floor beam encased in concrete City of Deadwood, Charles Street Bridge 32.JPG 5/25/2016

View of the North end of the second floor bean supported by old concrete wall
City of Deadwood, Charles Street Bridge 33.JPG 5/25/2016