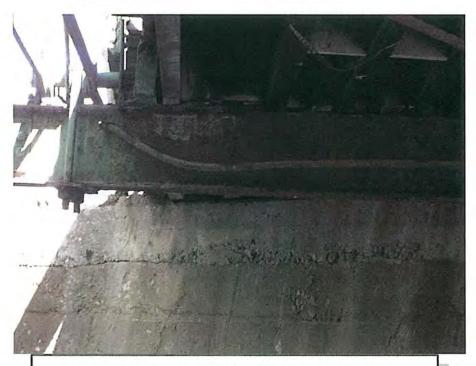

Embankment

Drainage

Signing

- that has just been installed with the reconstruction of Highway 85. The west approach is asphalt and some gravel along the edges. Both the west and east approaches are in poor conditions.
- 3. There are no joints.
- 4. There are no guardrails.
- 5. The embankments are flat and with concrete retaining walls to the stream.
- 6. The east approach has been somewhat removed and cut off by the new sidewalk.
- 7. There are no signs.

Horizontal

10.

11.

- The abutments and wing walls are integral.
  - A. The wing wall are concrete and in fair to poor conditions.
  - B. The back walls are concrete and in fair to poor conditions. The east back wall is heavily deteriorated at the base and waterline
  - C. Not visible.
- 2. None
- 3. None
- 4. The truss bearing points are assumed to be anchored through the use of anchor bolts. However, all of the truss bearing points are covered in dirt on the east abutment and dirt and asphalt on the west abutment.
- 5. Unknown
- 6. None
- 7. None
- 8. None detected,
  - A. The abutments are plumb.
    - B. No settlement detected.
    - C. There is no horizontal movement.