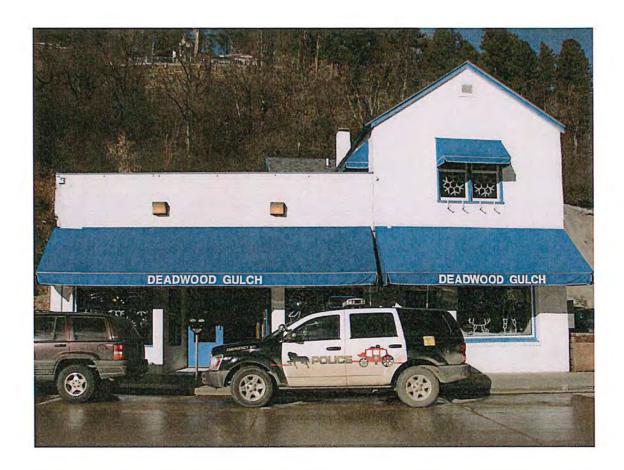

### **New Matters before the Deadwood Historic District Commission**

COA - H16022 - Install Awning - 1906 Deadwood Mt. Dr. - Tim Conrad/TenTexKota - Exhibit E

Mr. Kuchenbecker stated this is a contributing structure located in the South Deadwood Planning Unit. The applicant is requesting permission to install a metal awning to the front of the structure to provide summer shade and assist with snow management in the winter. The proposed awning is compatible in design, materials and architectural features to the existing awning. There is no photographic documentation the awning existed; however, the project does not encroach upon, damage or destroy a historic resource or have an adverse effect on the character of the building or the historic character of the State and National Register Historic Districts. Mr. Conrad stated there is a tent up right now in the location and it looks like a carnival. The owners feel the awning will look a lot better and similar to the original one. Mr. Kuchenbecker stated the City holds an easement on this structure and the project will also need City Commission approval.