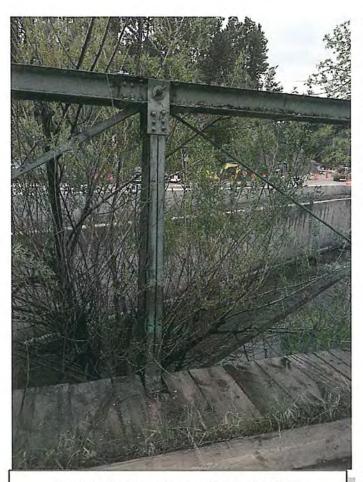

West approach City of Deadwood, Charles Street Bridge 1.JPG 5/25/2016

East approch City of Deadwood, Charles Street Bridge 2.JPG 5/25/2016

View of the North opening of the structure City of Deadwood, Charles Street Bridge 34.JPG 5/25/2016

View of the South bridge opening City of Deadwood, Charles Street Bridge 36.JPG 5/25/2016

Pack rust on splice in diagonal member at Northwest corner (bottom).
City of Deadwood, Charles Street Bridge 18.JPG 5/25/2016

Pack rust on splice in diagonal member at Northwest corner (top)
City of Deadwood, Charles Street Bridge 19.JPG
5/25/2016

Pack rust on splice in diagonal member at Southeast corner (bottom)
City of Deadwood, Charles Street Bridge 21.JPG
5/25/2016

Pack rust on splice in diagonal member at Southeast corner (top)
City of Deadwood, Charles Street Bridge 22.JPG
5/25/2016

Bent vertical member on North side (V1) City of Deadwood, Charles Street Bridge 11.JPG 5/25/2016