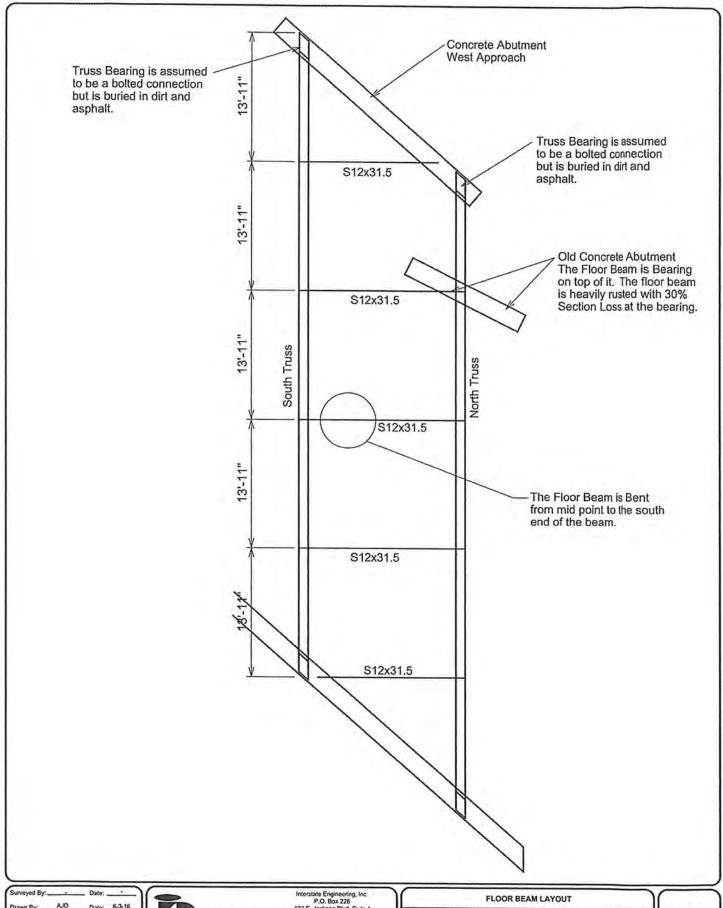

- 1. The underside of the wood deck is in fair condition. The wood stringers are 3" x 11 7/8" that are spaced at 10" o.c.
- The bearing devices are for the wood stringers are wood shims placed on top of the concrete abutments.
- 3. The perpendicular floor beams are steel. There are five (5) S12x31.5 The west two floor beams are attached to the lower truss per design, however, these two are bearing on concrete which effects the performance of the truss. The beams that are bearing on the concrete have pack rust (1/16") 30 % section loss on the lower flanges, approximately 4'-0" out from the concrete bearing. The remaining floor beams are rusting with some section loss.
  - A. No stiffeners.
  - B. No welds.
  - C. No Splices.
- 4. There are 2"x12" Timber diaphragms between the wood stringers and are at ¼ points between steel floor beams.
- 5. The trusses are steel pin and eye bar bottom chords and built up "C" Channel with a cover plate for the top chords. The vertical members are built up angles with plate webbing.
  - A. The main members, Top Chord are "C" channels with a cover plate riveted to the "C" channels. The Bottom Chord members are Plate eye bars and 2.46 inch pins.
  - B. None
  - C. The bracing for the truss and the underside of the deck is crossed. The truss bracing is eye bar, round and plate, the rounds are 7/8" dia. the plate eye bars are 2"x 0.63", most of the round eye bars are bent at the connections pins. There are seam cracks starting from the pins into the Eye Bars at the forge weld. The cross bracing at the floor beams are 0.90-inch dia. are in fair to poor condition with moderate rust and one is bent out of plain.
  - D. There are gusset plates at the vertical which encase the eye bar pins. All are bent at the pin.
- 6. -----
- 7. There are rivets in the top member of the truss and also in the gusset plates. They are spaced 2.59 inches horizontal and 2 inches vertical in the gusset plates. They are in poor condition due to the bent section at the eye bar pins.
- 8. The welds are at the repaired vertical truss members. These weld are in poor condition.
- The paint is in poor condition with heavy rust. The paint that is visible is possible lead based.
- 10. None
- There is a gas line attached to the north side of the bridge at the floor beams.
- 12. Some deflection felt due to person jumping up and down.
- The vertical members of the truss have been damaged due to impact from vehicles.

Horizontal

10.

11.

- The abutments and wing walls are integral.
  - A. The wing wall are concrete and in fair to poor conditions.
  - B. The back walls are concrete and in fair to poor conditions. The east back wall is heavily deteriorated at the base and waterline
  - C. Not visible.
- 2. None
- 3. None
- 4. The truss bearing points are assumed to be anchored through the use of anchor bolts. However, all of the truss bearing points are covered in dirt on the east abutment and dirt and asphalt on the west abutment.
- 5. Unknown
- 6. None
- 7. None
- 8. None detected,
  - A. The abutments are plumb.
    - B. No settlement detected.
    - C. There is no horizontal movement.

Veiw of the West abutment with the North end of the West floor beam encased in concrete City of Deadwood, Charles Street Bridge 32.JPG 5/25/2016

View of the North end of the second floor bean supported by old concrete wall
City of Deadwood, Charles Street Bridge 33.JPG 5/25/2016