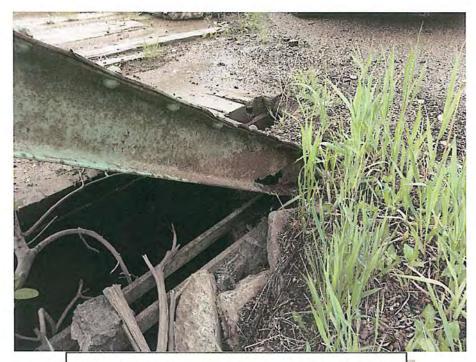

Horizontal

10.

11.

- The abutments and wing walls are integral.
  - A. The wing wall are concrete and in fair to poor conditions.
  - B. The back walls are concrete and in fair to poor conditions. The east back wall is heavily deteriorated at the base and waterline
  - C. Not visible.
- 2. None
- 3. None
- 4. The truss bearing points are assumed to be anchored through the use of anchor bolts. However, all of the truss bearing points are covered in dirt on the east abutment and dirt and asphalt on the west abutment.
- 5. Unknown
- 6. None
- 7. None
- 8. None detected,
  - A. The abutments are plumb.
    - B. No settlement detected.
    - C. There is no horizontal movement.

Bent sway bracing near bearing at Northeast corner of the bridge
City of Deadwood, Charles Street Bridge 30.JPG
5/25/2016

View of deterioration of East abutment City of Deadwood, Charles Street Bridge 31.JPG 5/25/2016

Veiw of the West abutment with the North end of the West floor beam encased in concrete City of Deadwood, Charles Street Bridge 32.JPG 5/25/2016

View of the North end of the second floor bean supported by old concrete wall
City of Deadwood, Charles Street Bridge 33.JPG 5/25/2016