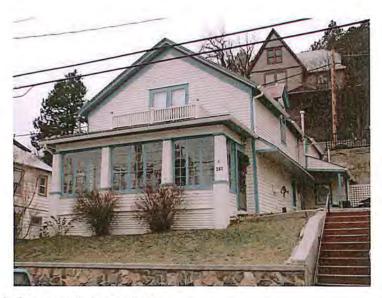

### New Matters before the Deadwood Historic Preservation Commission

PA - H16024 - Replace Windows - 160 Charles St - Tessa & Jesse Allen - Exhibit G

Mr. Kuchenbecker stated the applicant is a contributing structure located in the Cleveland Planning Unit, circa 1895. The applicant is requesting permission to replace a portion of the heavily deteriorated windows on the structure. The staff has conducted a site visit and recommends appropriate replacement of some of the windows. The applicant has also applied for the Wood Windows program. Repairs will be made to windows in good condition. The proposed work and changes do not encroach upon, damage or destroy a historic resource or have an adverse effect on the character of the building or the historic character of the State and National Register of Historic Districts or the Deadwood National Historic Landmark.

It was moved by Mr. Blair and seconded by Mr. Toews this project does not encroach upon, damage or destroy any historic property included in the national register of historic places or the state register of historic places, and therefore grant project approval to replace and repair windows at 160 Charles Street. Aye- All. Motion carried.