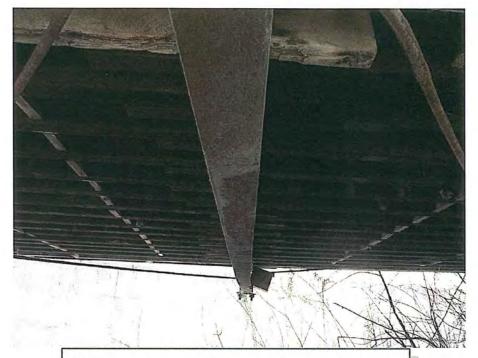

Timber shims under timber stringers on west end of bridge City of Deadwood, Charles Street Bridge 25.JPG 5/25/2016

Connection of hanging floor beam to the pin of the lower cord (typical)
City of Deadwood, Charles Street Bridge 26.JPG
5/25/2016

Connection of hanging floor beam to the pin of the lower cord (typical)

City of Deadwood, Charles Street Bridge 27.JPG

5/25/2016

Twisted floor beam near the center of the structure City of Deadwood, Charles Street Bridge 28.JPG 5/25/2016