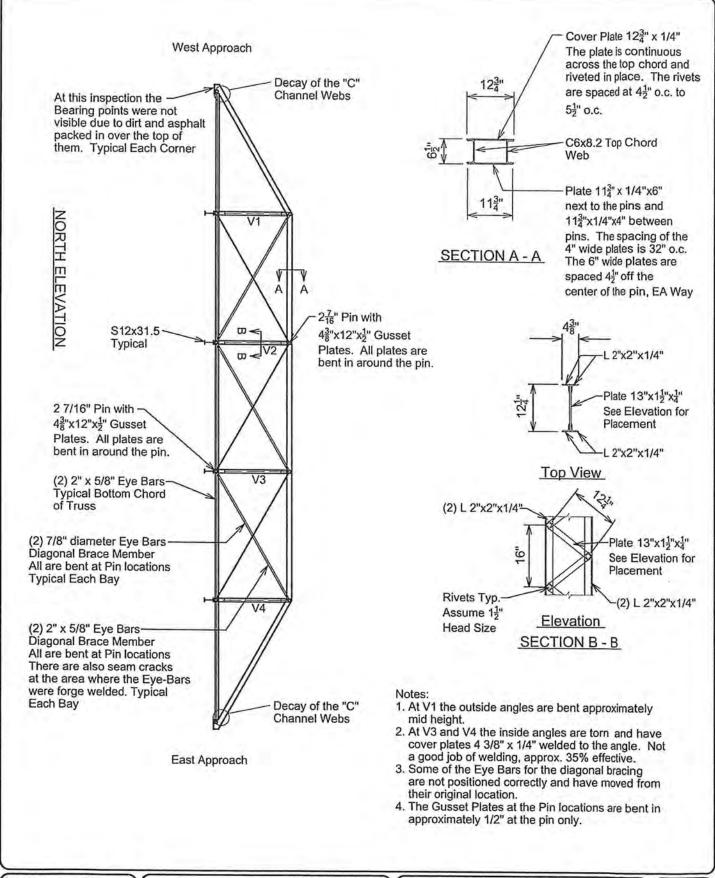

### Superstructure - Items 59.00 - 59.20

- Underside of Deck
- 2: Bearing Devices
- 3. Girders or Beams
  - A. Stiffeners
  - B. Welds
  - C. SplicesDiaphragms
- Trusses
  - A. Main Members
  - B. Portals
  - C. Bracing
- D. Gusset Plates
- 5. ----
- 7. Rivets or Bolts
- 8. Welds
- 9. Paint
- 10. Drainage System
- Drainage
   Utilities
- 12. Reaction Under Load
- 13. Collision Damage
- 14. 15.

- 1. The underside of the wood deck is in fair condition. The wood stringers are 3" x 11 7/8" that are spaced at 10" o.c.
- The bearing devices are for the wood stringers are wood shims placed on top of the concrete abutments.
- 3. The perpendicular floor beams are steel. There are five (5) S12x31.5 The west two floor beams are attached to the lower truss per design, however, these two are bearing on concrete which effects the performance of the truss. The beams that are bearing on the concrete have pack rust (1/16") 30 % section loss on the lower flanges, approximately 4'-0" out from the concrete bearing. The remaining floor beams are rusting with some section loss.
  - A. No stiffeners.
  - B. No welds.
  - C. No Splices.
- 4. There are 2"x12" Timber diaphragms between the wood stringers and are at ¼ points between steel floor beams.
- 5. The trusses are steel pin and eye bar bottom chords and built up "C" Channel with a cover plate for the top chords. The vertical members are built up angles with plate webbing.
  - A. The main members, Top Chord are "C" channels with a cover plate riveted to the "C" channels. The Bottom Chord members are Plate eye bars and 2.46 inch pins.
  - B. None
  - C. The bracing for the truss and the underside of the deck is crossed. The truss bracing is eye bar, round and plate, the rounds are 7/8" dia. the plate eye bars are 2"x 0.63", most of the round eye bars are bent at the connections pins. There are seam cracks starting from the pins into the Eye Bars at the forge weld. The cross bracing at the floor beams are 0.90-inch dia. are in fair to poor condition with moderate rust and one is bent out of plain.
  - D. There are gusset plates at the vertical which encase the eye bar pins. All are bent at the pin.
- 6. -----
- 7. There are rivets in the top member of the truss and also in the gusset plates. They are spaced 2.59 inches horizontal and 2 inches vertical in the gusset plates. They are in poor condition due to the bent section at the eye bar pins.
- 8. The welds are at the repaired vertical truss members. These weld are in poor condition.
- The paint is in poor condition with heavy rust. The paint that is visible is possible lead based.
- 10. None
- There is a gas line attached to the north side of the bridge at the floor beams.
- 12. Some deflection felt due to person jumping up and down.
- The vertical members of the truss have been damaged due to impact from vehicles.