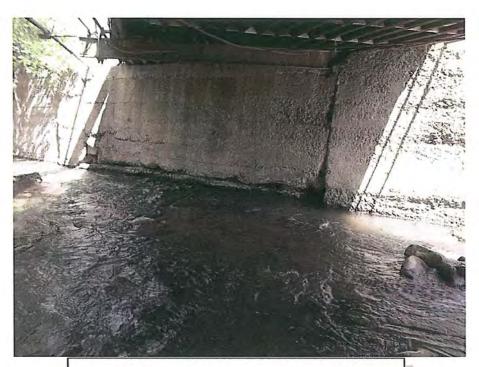

- 1. The channel is rocky with sandy silty banks.
  - A. The alignment is poor and enters from the west and runs along the east
  - B. The banks are heavily vegetated with trees and some grasses. The trees have grown up into the lower chord of the truss on both sides of the bridge. These need to be removed.
  - C. None detected.
  - D. No debris.
  - E. The flow line is stable and rocky.
- 2. There is no embankment erosion.
- 3. The waterway opening is adequate to handle normal flows.
- 4. There are no Spur Dikes or Jetties.
- 5. No wind dams
- 6. There is no Rip Rap.
- 7. The high water was not detected at this inspection but previous data indicates that it was at the underside of the truss.
- 8. The streambed is rocky with some larger rocks along the edges.

Bent sway bracing near bearing at Northeast corner of the bridge
City of Deadwood, Charles Street Bridge 30.JPG
5/25/2016

View of deterioration of East abutment City of Deadwood, Charles Street Bridge 31.JPG 5/25/2016