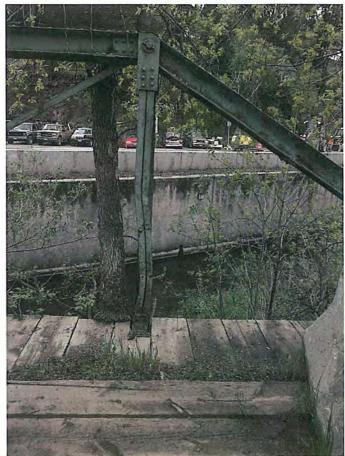

- 1. The channel is rocky with sandy silty banks.
  - A. The alignment is poor and enters from the west and runs along the east
  - B. The banks are heavily vegetated with trees and some grasses. The trees have grown up into the lower chord of the truss on both sides of the bridge. These need to be removed.
  - C. None detected.
  - D. No debris.
  - E. The flow line is stable and rocky.
- 2. There is no embankment erosion.
- 3. The waterway opening is adequate to handle normal flows.
- 4. There are no Spur Dikes or Jetties.
- 5. No wind dams
- 6. There is no Rip Rap.
- 7. The high water was not detected at this inspection but previous data indicates that it was at the underside of the truss.
- 8. The streambed is rocky with some larger rocks along the edges.

West approach City of Deadwood, Charles Street Bridge 1.JPG 5/25/2016

East approch City of Deadwood, Charles Street Bridge 2.JPG 5/25/2016

View of the North opening of the structure City of Deadwood, Charles Street Bridge 34.JPG 5/25/2016