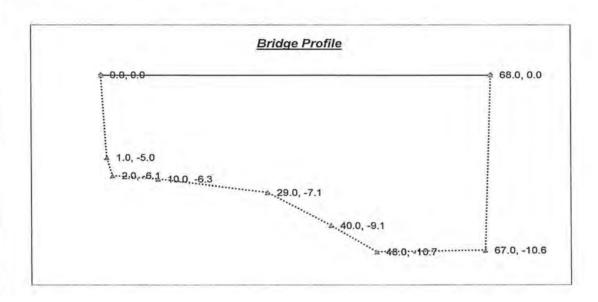

### Sketches and Comments:

| Bridge Length         | Length | Elevation |
|-----------------------|--------|-----------|
| Begin Bridge (W or N) | 0.0    | 0.0       |
| End Bridge (E or S)   | 68.0   | 0.0       |

Bridge Profile measurements taken at inlet of bridge

| Description     | Iorizontal | Vertical | Measure |
|-----------------|------------|----------|---------|
| End of deck     | 0.0        | 0.0      | 0.0     |
| Toe of Abutment | 1.0        | -5.0     | -5.0    |
| Break           | 2.0        | -6.1     | -6.1    |
| Break           | 10.0       | -6.3     | -6.3    |
| Edge of water   | 29.0       | -7.1     | -7.1    |
| Break           | 40.0       | -9.1     | -9.1    |
| Flow line       | 48.0       | -10.7    | -10.7   |
| Toe of Abutment | 67.0       | -10.6    | -10.6   |
| End of deck     | 68.0       | 0.0      | 0.0     |