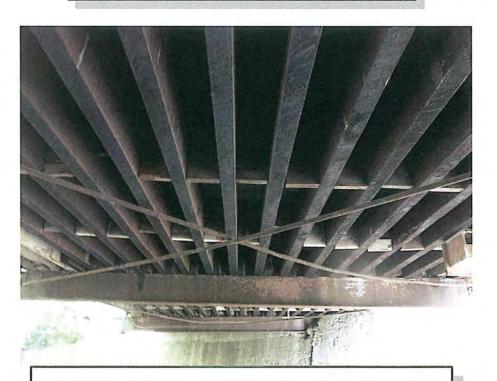

View of the timber stringers and steel floor beams with loose and bent diagonal sway bracing
City of Deadwood, Charles Street Bridge 29.JPG
5/25/2016

Hole through web of member at Northeast corner City of Deadwood, Charles Street Bridge 3.JPG 5/25/2016

- 1. The underside of the wood deck is in fair condition. The wood stringers are 3" x 11 7/8" that are spaced at 10" o.c.
- The bearing devices are for the wood stringers are wood shims placed on top of the concrete abutments.
- 3. The perpendicular floor beams are steel. There are five (5) S12x31.5 The west two floor beams are attached to the lower truss per design, however, these two are bearing on concrete which effects the performance of the truss. The beams that are bearing on the concrete have pack rust (1/16") 30 % section loss on the lower flanges, approximately 4'-0" out from the concrete bearing. The remaining floor beams are rusting with some section loss.
  - A. No stiffeners.
  - B. No welds.
  - C. No Splices.
- 4. There are 2"x12" Timber diaphragms between the wood stringers and are at ¼ points between steel floor beams.
- 5. The trusses are steel pin and eye bar bottom chords and built up "C" Channel with a cover plate for the top chords. The vertical members are built up angles with plate webbing.
  - A. The main members, Top Chord are "C" channels with a cover plate riveted to the "C" channels. The Bottom Chord members are Plate eye bars and 2.46 inch pins.
  - B. None
  - C. The bracing for the truss and the underside of the deck is crossed. The truss bracing is eye bar, round and plate, the rounds are 7/8" dia. the plate eye bars are 2"x 0.63", most of the round eye bars are bent at the connections pins. There are seam cracks starting from the pins into the Eye Bars at the forge weld. The cross bracing at the floor beams are 0.90-inch dia. are in fair to poor condition with moderate rust and one is bent out of plain.
  - D. There are gusset plates at the vertical which encase the eye bar pins. All are bent at the pin.
- 6. -----
- 7. There are rivets in the top member of the truss and also in the gusset plates. They are spaced 2.59 inches horizontal and 2 inches vertical in the gusset plates. They are in poor condition due to the bent section at the eye bar pins.
- 8. The welds are at the repaired vertical truss members. These weld are in poor condition.
- The paint is in poor condition with heavy rust. The paint that is visible is possible lead based.
- 10. None
- There is a gas line attached to the north side of the bridge at the floor beams.
- 12. Some deflection felt due to person jumping up and down.
- The vertical members of the truss have been damaged due to impact from vehicles.