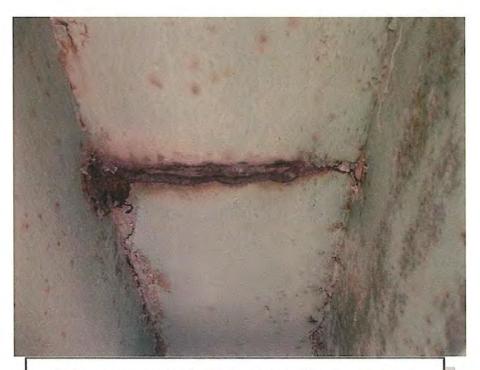

View of the South bridge opening City of Deadwood, Charles Street Bridge 36.JPG 5/25/2016

Pack rust on splice in diagonal member at Northwest corner (bottom).
City of Deadwood, Charles Street Bridge 18.JPG 5/25/2016

Pack rust on splice in diagonal member at Northwest corner (top)
City of Deadwood, Charles Street Bridge 19.JPG
5/25/2016

Pack rust on splice in diagonal member at Southeast corner (bottom)
City of Deadwood, Charles Street Bridge 21.JPG
5/25/2016

Pack rust on splice in diagonal member at Southeast corner (top)
City of Deadwood, Charles Street Bridge 22.JPG
5/25/2016

Bent vertical member on North side (V1) City of Deadwood, Charles Street Bridge 11.JPG 5/25/2016