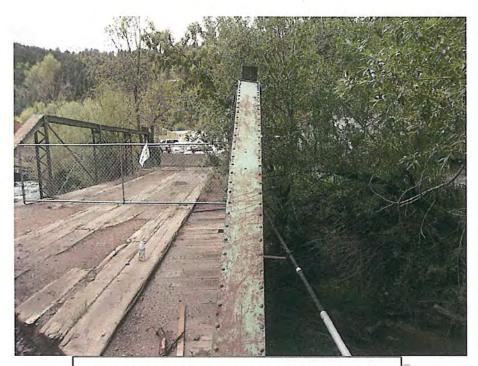

West approach City of Deadwood, Charles Street Bridge 1.JPG 5/25/2016

East approch City of Deadwood, Charles Street Bridge 2.JPG 5/25/2016

View of the North opening of the structure City of Deadwood, Charles Street Bridge 34.JPG 5/25/2016

- 3"x 12" transverse timber plank with 10-3"x 12" longitudinal timber wear plank.
  - a. None
  - b. None
  - c. None
  - d. Heavy delamination and breakages of the timbers.
- 2. None
- 3. None
- 4. None
- 5. None
- 6. None
- 7. None
- 8. None
- None