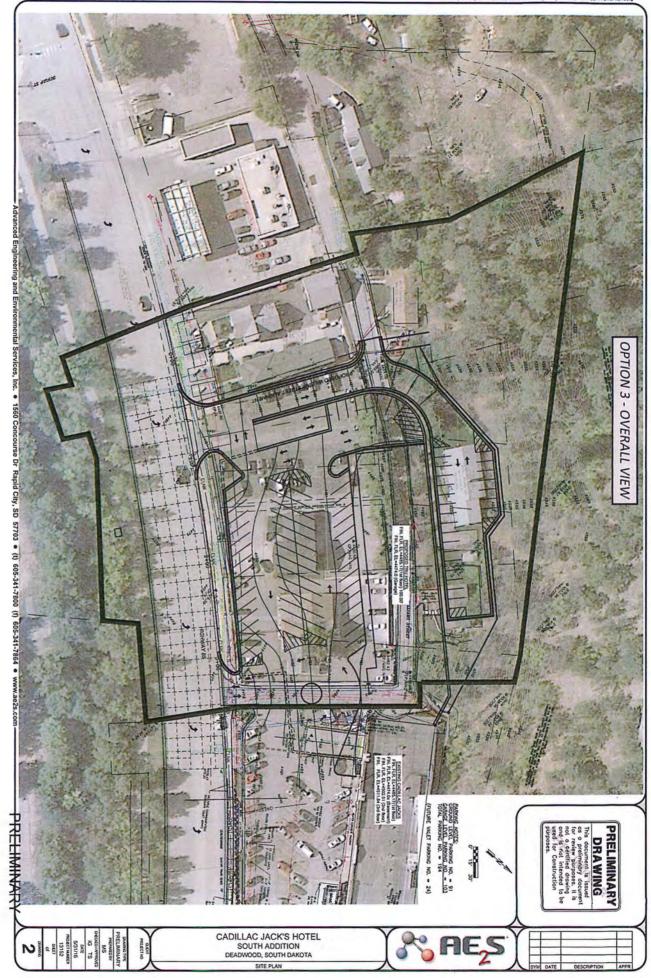

### **Items from Citizens not on Agenda**

06/16/16

**Staff Report:** (items will be considered but no action will be taken at this time.)

Mr. Kuchenbecker reported on the following items:

- The second round of the 2016 Outside of Deadwood Grants will be reviewed by the G.R.A.P.E. Committee next week;
- The Real Estate Workshop will be June 30, 2016. A copy of the registration was handed out. The program
  was well received last year. Participants will receive five continuing education credits;
- There was a ribbon cutting for the new chuck wagon last Friday. It is well received. There will be signs
  placed on the wagon stating "Visitor Information". Chair Floyd complemented Mr. Kuchenbecker on
  outfitting the wagon;
- The Historic Preservation Office just received a report from Interstate Engineering on the Charles Street Bridge inspection. Based on the initial e-mail it looks like the structural condition is not suitable for pedestrian traffic. This topic will be reviewed at the next meeting;
- The office has the contracts back from the contractors for 50 and 84 Van Buren retaining wall projects. We
  are also moving forward on the wall at 77 Stewart. The wall at 10 Harrison is in the final stages of
  completion. Staff is soliciting quotes for the retaining wall and drainage issues at 3 Shine;
- There is a minimum maintenance issue at 824 Main Street. The City has hired a private investigator to locate the homeowner so papers can be served before we go to court;
- There have been preliminary meetings regarding the proposed Cadillac Jacks addition. This project should be coming before HPC soon;
- The 360 Williams project is moving along, including final elevations, and floor and roof plans. Keith Umenthum, the Project Manager, is getting quotes on masonry and roofing;
- Staff has requested more details and a realistic rendering for the proposed Chalets at Deadwood Mountain Grand on McGovern Hill;
- Dale Berg has just received final drawings for his building in the Façade Program. He will be seeking quotes for the project;
- There has been a lot of paint grants being approved and we are receiving a lot of grant requests, there are already three for our next agenda;
- Wayfinding they are about 90% complete on phase I. There is one sign up on phase II which is the Mt.
  Moriah sign. Staff is working with the consultant to develop a punch list for Phase I of this project. There
  was a complaint about the removal of a DOT sign in the information center parking lot as part of the
  wayfinding efforts. This sign was allowed during the reconstruction of Strawberry Hill several years ago
  and businesses paid to have their information on the sign; however, it was to be temporary and DOT
  desired it be removed;
- The parking area at Deadwood Welcome Center was originally to be paved next week for Wild Bill Days; however, it looks like by the Fourth of July now. The contractor is pouring the floor, and the structural steel is on site. The pedestrian bridge across Whitewood Creek has been installed;
- Highway 85 project is moving right along. The pavement is now past the Thunder Cove Motel;
- Gateway Project across from hardware store is beginning to take shape;
- There is a Pro Bull Riding event this weekend in the Days of 76 Arena;
- HP Commission Committee Assignments will be on the next agenda.