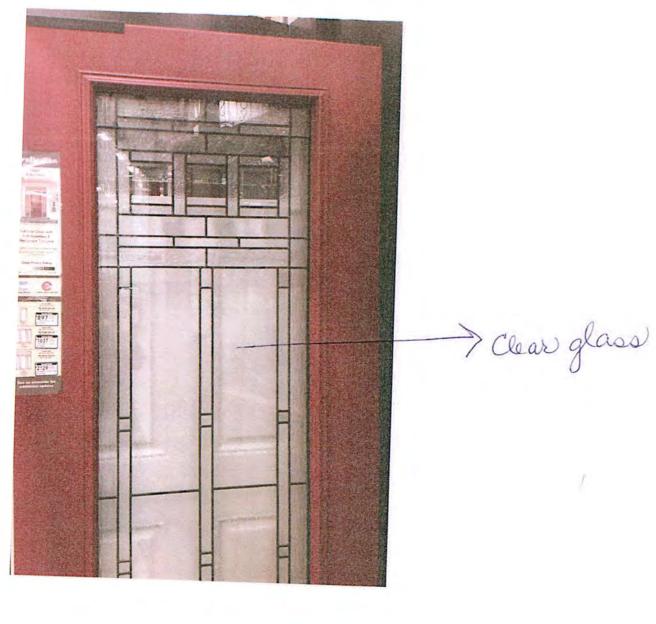

t Historic Preservation Commission Meeting. The meeting schedule and filing deadlines are on file with the Historic Preservation Office. Any information not provided to staff in advance of the meeting will not be considered by the Commission during their deliberation. Please call if you have any questions and staff will assist you.

Please use the attached criteria checklist as a guide to completing the application. Incomplete applications cannot be reviewed and will be returned to you for more information. All submitted materials will be retained by the Historic Preservation Office. Do not submit your only copy of any piece of documentation.

The City of Deadwood Historic Preservation Office has numerous resources available for your assistance upon request.





proparke 6AS 3ft H 3ft W



•)



84" + W



Tence Bound in Trout



Date: 6/08/2016

Case No. H16025

Address: 416 WILLIAMS ST

#### Staff Report

The applicant has submitted an application for Project Approval for work at 416 WILLIAMS ST, a contributing structure located in Deadwood City Planning Unit in the City of Deadwood.

Applicant: ROBERT SJOMELING
Owner: ROBERT SJOMELING

Constructed: circa 1880

#### CRITERIA FOR THE ISSUANCE OF A PROJECT APPROVAL

The Historic Preservation Commission shall use the following criteria in granting or denying the Project Approval:

#### **General Factors:**

- 1. Historic significance of the resource: This building is a contributing resource in the Deadwood National Historic Landmark District. It is significant for its historic association with the founding and initial perio