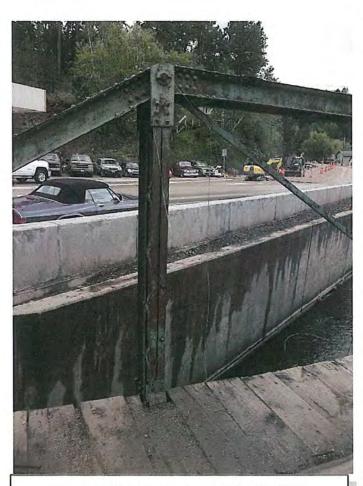

### Superstructure - Items 59.00 - 59.20

- Underside of Deck
- 2: Bearing Devices
- 3. Girders or Beams
  - A. Stiffeners
  - B. Welds
  - C. SplicesDiaphragms
- Trusses
  - A. Main Members
  - B. Portals
  - C. Bracing
- D. Gusset Plates
- 5. ----
- 7. Rivets or Bolts
- 8. Welds
- 9. Paint
- 10. Drainage System
- Drainage
   Utilities
- 12. Reaction Under Load
- 13. Collision Damage
- 14. 15.

- 1. The underside of the wood deck is in fair condition. The wood stringers are 3" x 11 7/8" that are spaced at 10" o.c.
- The bearing devices are for the wood stringers are wood shims placed on top of the concrete abutments.
- 3. The perpendicular floor beams are steel. There are five (5) S12x31.5 The west two floor beams are attached to the lower truss per design, however, these two are bearing on concrete which effects the performance of the truss. The beams that are bearing on the concrete have pack rust (1/16") 30 % section loss on the lower flanges, approximately 4'-0" out from the concrete bearing. The remaining floor beams are rusting with some section loss.
  - A. No stiffeners.
  - B. No welds.
  - C. No Splices.
- 4. There are 2"x12" Timber diaphragms between the wood stringers and are at ¼ points between steel floor beams.
- 5. The trusses are steel pin and eye bar bottom chords and built up "C" Channel with a cover plate for the top chords. The vertical members are built up angles with plate webbing.
  - A. The main members, Top Chord are "C" channels with a cover plate riveted to the "C" channels. The Bottom Chord members are Plate eye bars and 2.46 inch pins.
  - B. None
  - C. The bracing for the truss and the underside of the deck is crossed. The truss bracing is eye bar, round and plate, the rounds are 7/8" dia. the plate eye bars are 2"x 0.63", most of the round eye bars are bent at the connections pins. There are seam cracks starting from the pins into the Eye Bars at the forge weld. The cross bracing at the floor beams are 0.90-inch dia. are in fair to poor condition with moderate rust and one is bent out of plain.
  - D. There are gusset plates at the vertical which encase the eye bar pins. All are bent at the pin.
- 6. -----
- 7. There are rivets in the top member of the truss and also in the gusset plates. They are spaced 2.59 inches horizontal and 2 inches vertical in the gusset plates. They are in poor condition due to the bent section at the eye bar pins.
- 8. The welds are at the repaired vertical truss members. These weld are in poor condition.
- The paint is in poor condition with heavy rust. The paint that is visible is possible lead based.
- 10. None
- There is a gas line attached to the north side of the bridge at the floor beams.
- 12. Some deflection felt due to person jumping up and down.
- The vertical members of the truss have been damaged due to impact from vehicles.

Horizontal

10.

11.

- The abutments and wing walls are integral.
  - A. The wing wall are concrete and in fair to poor conditions.
  - B. The back walls are concrete and in fair to poor conditions. The east back wall is heavily deteriorated at the base and waterline
  - C. Not visible.
- 2. None
- 3. None
- 4. The truss bearing points are assumed to be anchored through the use of anchor bolts. However, all of the truss bearing points are covered in dirt on the east abutment and dirt and asphalt on the west abutment.
- 5. Unknown
- 6. None
- 7. None
- 8. None detected,
  - A. The abutments are plumb.
    - B. No settlement detected.
    - C. There is no horizontal movement.