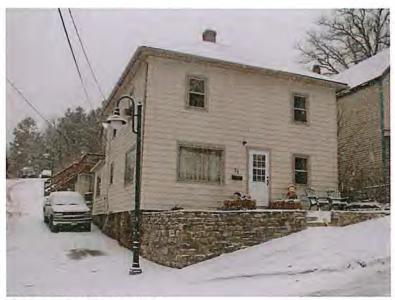

### New Matters before the Deadwood Historic Preservation Commission

PA - H16024 - Replace Windows - 160 Charles St - Tessa & Jesse Allen - Exhibit G

Mr. Kuchenbecker stated the applicant is a contributing structure located in the Cleveland Planning Unit, circa 1895. The applicant is requesting permission to replace a portion of the heavily deteriorated windows on the structure. The staff has conducted a site visit and recommends appropriate replacement of some of the windows. The applicant has also applied for the Wood Windows program. Repairs will be made to windows in good condition. The proposed work and changes do not encroach upon, damage or destroy a historic resource or have an adverse effect on the character of the building or the historic character of the State and National Register of Historic Districts or the Deadwood National Historic Landmark.

It was moved by Mr. Blair and seconded by Mr. Toews this project does not encroach upon, damage or destroy any historic property included in the national register of historic places or the state register of historic places, and therefore grant project approval to replace and repair windows at 160 Charles Street. Aye- All. Motion carried.