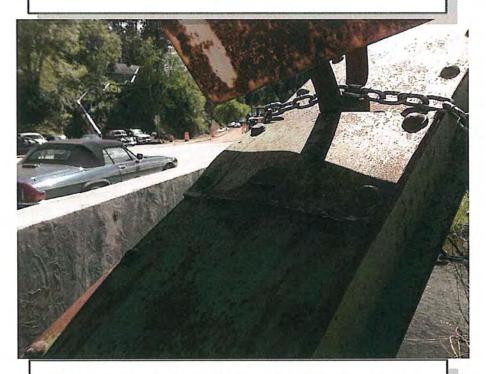

West approach City of Deadwood, Charles Street Bridge 1.JPG 5/25/2016

East approch City of Deadwood, Charles Street Bridge 2.JPG 5/25/2016

View of the North opening of the structure City of Deadwood, Charles Street Bridge 34.JPG 5/25/2016

View of the South bridge opening City of Deadwood, Charles Street Bridge 36.JPG 5/25/2016

Pack rust on splice in diagonal member at Northwest corner (bottom).
City of Deadwood, Charles Street Bridge 18.JPG 5/25/2016