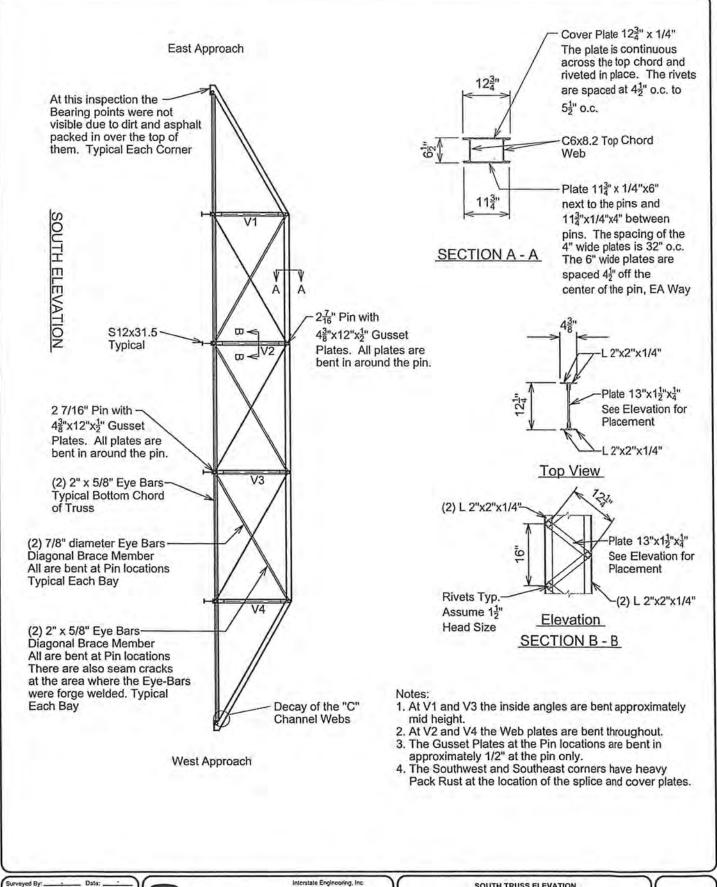

### Superstructure - Items 59.00 - 59.20

- Underside of Deck
- 2: Bearing Devices
- 3. Girders or Beams
  - A. Stiffeners
  - B. Welds
  - C. SplicesDiaphragms
- Trusses
  - A. Main Members
  - B. Portals
  - C. Bracing
- D. Gusset Plates
- 5. ----
- 7. Rivets or Bolts
- 8. Welds
- 9. Paint
- 10. Drainage System
- Drainage
   Utilities
- 12. Reaction Under Load
- 13. Collision Damage
- 14. 15.

- 1. The underside of the wood deck is in fair condition. The wood stringers are 3" x 11 7/8" that are spaced at 10" o.c.
- The bearing devices are for the wood stringers are wood shims placed on top of the concrete abutments.
- 3. The perpendicular floor beams are steel. There are five (5) S12x31.5 The west two floor beams are attached to the lower truss per design, however, these two are bearing on concrete which effects the performance of the truss. The beams that are bearing on the concrete have pack rust (1/16") 30 % section loss on the lower flanges, approximately 4'-0" out from the concrete bearing. The remaining floor beams are rusting with some section loss.
  - A. No stiffeners.
  - B. No welds.
  - C. No Splices.
- 4. There are 2"x12" Timber diaphragms between the wood stringers and are at ¼ points between steel floor beams.
- 5. The trusses are steel pin and eye bar bottom chords and built up "C" Channel with a cover plate for the top chords. The vertical members are built up angles with plate webbing.
  - A. The main members, Top Chord are "C" channels with a cover plate riveted to the "C" channels. The Bottom Chord members are Plate eye bars and 2.46 inch pins.
  - B. None
  - C. The bracing for the truss and the underside of the deck is crossed. The truss bracing is eye bar, round and plate, the rounds are 7/8" dia. the plate eye bars are 2"x 0.63", most of the round eye bars are bent at the connections pins. There are seam cracks starting from the pins into the Eye Bars at the forge weld. The cross bracing at the floor beams are 0.90-inch dia. are in fair to poor condition with moderate rust and one is bent out of plain.
  - D. There are gusset plates at the vertical which encase the eye bar pins. All are bent at the pin.
- 6. -----
- 7. There are rivets in the top member of the truss and also in the gusset plates. They are spaced 2.59 inches horizontal and 2 inches vertical in the gusset plates. They are in poor condition due to the bent section at the eye bar pins.
- 8. The welds are at the repaired vertical truss members. These weld are in poor condition.
- The paint is in poor condition with heavy rust. The paint that is visible is possible lead based.
- 10. None
- There is a gas line attached to the north side of the bridge at the floor beams.
- 12. Some deflection felt due to person jumping up and down.
- The vertical members of the truss have been damaged due to impact from vehicles.