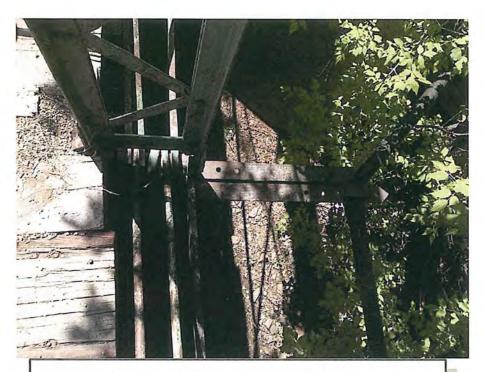

- 3"x 12" transverse timber plank with 10-3"x 12" longitudinal timber wear plank.
  - a. None
  - b. None
  - c. None
  - d. Heavy delamination and breakages of the timbers.
- 2. None
- 3. None
- 4. None
- 5. None
- 6. None
- 7. None
- 8. None
- None

West approach City of Deadwood, Charles Street Bridge 1.JPG 5/25/2016

East approch City of Deadwood, Charles Street Bridge 2.JPG 5/25/2016

View of the North opening of the structure City of Deadwood, Charles Street Bridge 34.JPG 5/25/2016