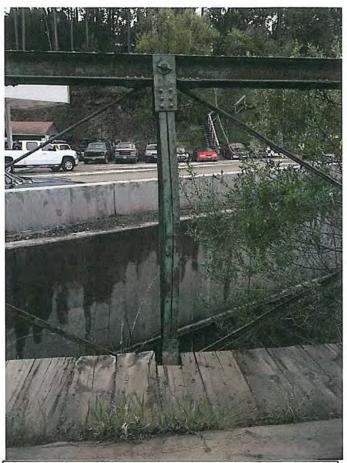

# FOR STRUCTURE NUMBER 41-158-162 Charles Street Truss Bridge

**INSPECTION DATE: 2016** 

Professionals you need, people you trust

Page 1

## Approach - Items 65.00 - 65.09

1. The alignment is straight with the bridge but angles at both ends of the bridge. 2. The east approach is dirt and gravel and is cut off by a new sidewalk and wall Alignment Condition Joints Guardrails

Embankment

Drainage

Signing

- that has just been installed with the reconstruction of Highway 85. The west approach is asphalt and some gravel along the edges. Both the west and east approaches are in poor conditions.
- 3. There are no joints.
- 4. There are no guardrails.
- 5. The embankments are flat and with concrete retaining walls to the stream.
- 6. The east approach has been somewhat removed and cut off by the new sidewalk.
- 7. There are no signs.

### Superstructure - Items 59.00 - 59.20

- Underside of Deck
- 2: Bearing Devices
- 3. Girders or Beams
  - A. Stiffeners
  - B. Welds
  - C. SplicesDiaphragms
- Trusses
  - A. Main Members
  - B. Portals
  - C. Bracing
- D. Gusset Plates
- 5. ----
- 7. Rivets or Bolts
- 8. Welds
- 9. Paint
- 10. Drainage System
- Drainage
   Utilities
- 12. Reaction Under Load
- 13. Collision Damage
- 14. 15.

- 1. The underside of the wood deck is in fair condition. The wood stringers are 3" x 11 7/8" that are spaced at 10" o.c.
- The bearing devices are for the wood stringers are wood shims placed on top of the concrete abutments.
- 3. The perpendicular floor beams are steel. There are five (5) S12x31.5 The west two floor beams are attached to the lower truss per design, however, these two are bearing on concrete which effects the performance of the truss. The beams that are bearing on the concrete have pack rust (1/16") 30 % section loss on the lower flanges, approximately 4'-0" out from the concrete bearing. The remaining floor beams are rusting with some section loss.
  - A. No stiffeners.
  - B. No welds.
  - C. No Splices.
- 4. There are 2"x12" Timber diaphragms between the wood stringers and are at ¼ points between steel floor beams.
- 5. The trusses are steel pin and eye bar bottom chords and built up "C" Channel with a cover plate for the top chords. The vertical members are built up angles with plate webbing.
  - A. The main members, Top Chord are "C" channels with a cover plate riveted to the "C" channels. The Bottom Chord members are Plate eye bars and 2.46 inch pins.
  - B. None
  - C. The bracing for the truss and the underside of the deck is crossed. The truss bracing is eye bar, round and plate, the rounds are 7/8" dia. the plate eye bars are 2"x 0.63", most of the round eye bars are bent at the connections pins. There are seam cracks starting from the pins into the Eye Bars at the forge weld. The cross bracing at the floor beams are 0.90-inch dia. are in fair to poor condition with moderate rust and one is bent out of plain.
  - D. There are gusset plates at the vertical which encase the eye bar pins. All are bent at the pin.
- 6. -----
- 7. There are rivets in the top member of the truss and also in the gusset plates. They are spaced 2.59 inches horizontal and 2 inches vertical in the gusset plates. They are in poor condition due to the bent section at the eye bar pins.
- 8. The welds are at the repaired vertical truss members. These weld are in poor condition.
- The paint is in poor condition with heavy rust. The paint that is visible is possible lead based.
- 10. None
- There is a gas line attached to the north side of the bridge at the floor beams.
- 12. Some deflection felt due to person jumping up and down.
- The vertical members of the truss have been damaged due to impact from vehicles.