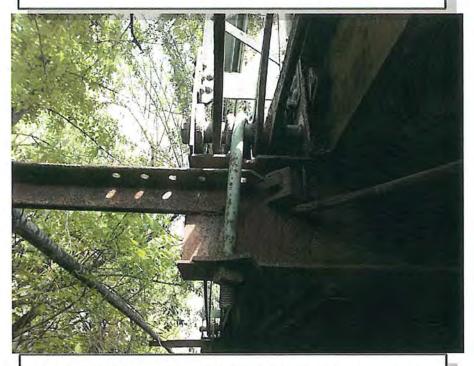

View of the South bridge opening City of Deadwood, Charles Street Bridge 36.JPG 5/25/2016

Pack rust on splice in diagonal member at Northwest corner (bottom).
City of Deadwood, Charles Street Bridge 18.JPG 5/25/2016

Pack rust on splice in diagonal member at Northwest corner (top)
City of Deadwood, Charles Street Bridge 19.JPG
5/25/2016

Pack rust on splice in diagonal member at Southeast corner (bottom)
City of Deadwood, Charles Street Bridge 21.JPG
5/25/2016

Pack rust on splice in diagonal member at Southeast corner (top)
City of Deadwood, Charles Street Bridge 22.JPG
5/25/2016

Bent vertical member on North side (V1) City of Deadwood, Charles Street Bridge 11.JPG 5/25/2016

Bent gusset plate connector of vertical member to top cord (typical)
City of Deadwood, Charles Street Bridge 23.JPG 5/25/2016

Timber shims under timber stringers on west end of bridge City of Deadwood, Charles Street Bridge 24.JPG 5/25/2016