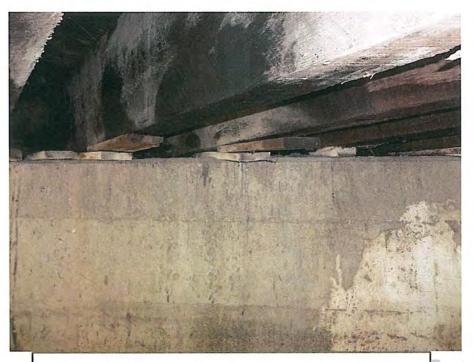

Bent gusset plate connector of vertical member to top cord (typical)
City of Deadwood, Charles Street Bridge 23.JPG 5/25/2016

Timber shims under timber stringers on west end of bridge City of Deadwood, Charles Street Bridge 24.JPG 5/25/2016

Timber shims under timber stringers on west end of bridge City of Deadwood, Charles Street Bridge 25.JPG 5/25/2016

Connection of hanging floor beam to the pin of the lower cord (typical)
City of Deadwood, Charles Street Bridge 26.JPG
5/25/2016

Veiw of the West abutment with the North end of the West floor beam encased in concrete City of Deadwood, Charles Street Bridge 32.JPG 5/25/2016

View of the North end of the second floor bean supported by old concrete wall
City of Deadwood, Charles Street Bridge 33.JPG 5/25/2016