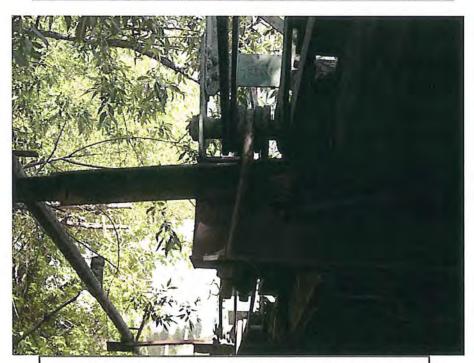

View of the South bridge opening City of Deadwood, Charles Street Bridge 36.JPG 5/25/2016

Pack rust on splice in diagonal member at Northwest corner (bottom).
City of Deadwood, Charles Street Bridge 18.JPG 5/25/2016

Pack rust on splice in diagonal member at Northwest corner (top)
City of Deadwood, Charles Street Bridge 19.JPG
5/25/2016

Pack rust on splice in diagonal member at Southeast corner (bottom)
City of Deadwood, Charles Street Bridge 21.JPG
5/25/2016

Pack rust on splice in diagonal member at Southeast corner (top)
City of Deadwood, Charles Street Bridge 22.JPG
5/25/2016

Bent vertical member on North side (V1) City of Deadwood, Charles Street Bridge 11.JPG 5/25/2016