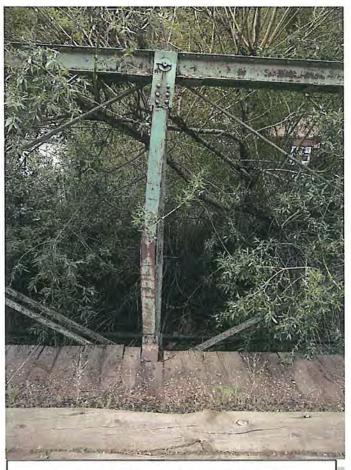

- 1. The underside of the wood deck is in fair condition. The wood stringers are 3" x 11 7/8" that are spaced at 10" o.c.
- The bearing devices are for the wood stringers are wood shims placed on top of the concrete abutments.
- 3. The perpendicular floor beams are steel. There are five (5) S12x31.5 The west two floor beams are attached to the lower truss per design, however, these two are bearing on concrete which effects the performance of the truss. The beams that are bearing on the concrete have pack rust (1/16") 30 % section loss on the lower flanges, approximately 4'-0" out from the concrete bearing. The remaining floor beams are rusting with some section loss.
  - A. No stiffeners.
  - B. No welds.
  - C. No Splices.
- 4. There are 2"x12" Timber diaphragms between the wood stringers and are at ¼ points between steel floor beams.
- 5. The trusses are steel pin and eye bar bottom chords and built up "C" Channel with a cover plate for the top chords. The vertical members are built up angles with plate webbing.
  - A. The main members, Top Chord are "C" channels with a cover plate riveted to the "C" channels. The Bottom Chord members are Plate eye bars and 2.46 inch pins.
  - B. None
  - C. The bracing for the truss and the underside of the deck is crossed. The truss bracing is eye bar, round and plate, the rounds are 7/8" dia. the plate eye bars are 2"x 0.63", most of the round eye bars are bent at the connections pins. There are seam cracks starting from the pins into the Eye Bars at the forge weld. The cross bracing at the floor beams are 0.90-inch dia. are in fair to poor condition with moderate rust and one is bent out of plain.
  - D. There are gusset plates at the vertical which encase the eye bar pins. All are bent at the pin.
- 6. -----
- 7. There are rivets in the top member of the truss and also in the gusset plates. They are spaced 2.59 inches horizontal and 2 inches vertical in the gusset plates. They are in poor condition due to the bent section at the eye bar pins.
- 8. The welds are at the repaired vertical truss members. These weld are in poor condition.
- The paint is in poor condition with heavy rust. The paint that is visible is possible lead based.
- 10. None
- There is a gas line attached to the north side of the bridge at the floor beams.
- 12. Some deflection felt due to person jumping up and down.
- The vertical members of the truss have been damaged due to impact from vehicles.

Bent floor beam hanger on the North side of the structure City of Deadwood, Charles Street Bridge 35.JPG 5/25/2016

Northeast corner of the truss in leaning outward City of Deadwood, Charles Street Bridge 5.JPG 5/25/2016