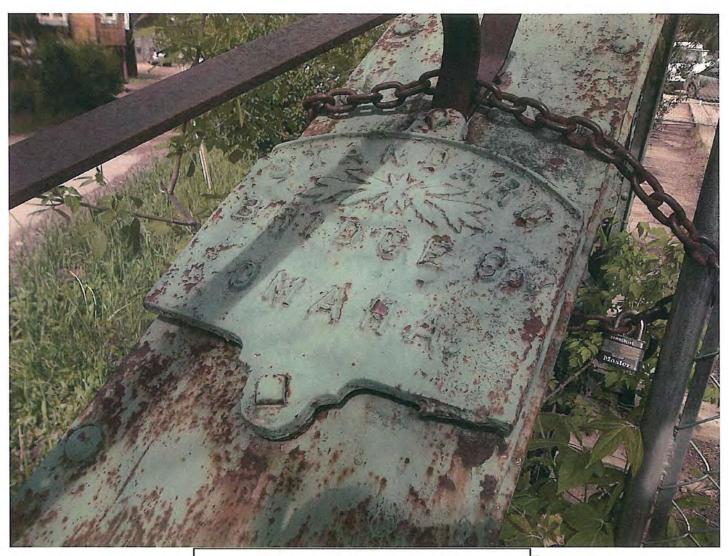

Welded splice on the Northeast vertical member that has been broken (V4) City of Deadwood, Charles Street Bridge 6.JPG 5/25/2016

Manufacturers bolt on name plate City of Deadwood, Charles Street Bridge 37.JPG 5/25/2016