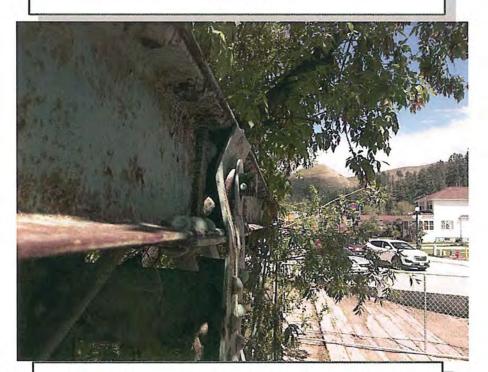

View of the South bridge opening City of Deadwood, Charles Street Bridge 36.JPG 5/25/2016

Pack rust on splice in diagonal member at Northwest corner (bottom).
City of Deadwood, Charles Street Bridge 18.JPG 5/25/2016

Pack rust on splice in diagonal member at Northwest corner (top)
City of Deadwood, Charles Street Bridge 19.JPG
5/25/2016

Pack rust on splice in diagonal member at Southeast corner (bottom)
City of Deadwood, Charles Street Bridge 21.JPG
5/25/2016

Pack rust on splice in diagonal member at Southeast corner (top)
City of Deadwood, Charles Street Bridge 22.JPG
5/25/2016

Bent vertical member on North side (V1) City of Deadwood, Charles Street Bridge 11.JPG 5/25/2016

Bent gusset plate connector of vertical member to top cord (typical)
City of Deadwood, Charles Street Bridge 23.JPG 5/25/2016

Timber shims under timber stringers on west end of bridge City of Deadwood, Charles Street Bridge 24.JPG 5/25/2016