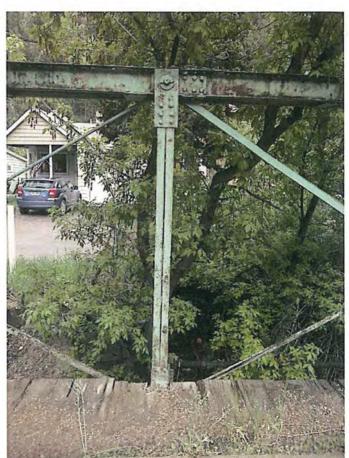

West approach City of Deadwood, Charles Street Bridge 1.JPG 5/25/2016

East approch City of Deadwood, Charles Street Bridge 2.JPG 5/25/2016

View of the North opening of the structure City of Deadwood, Charles Street Bridge 34.JPG 5/25/2016

View of the South bridge opening City of Deadwood, Charles Street Bridge 36.JPG 5/25/2016

Pack rust on splice in diagonal member at Northwest corner (bottom).
City of Deadwood, Charles Street Bridge 18.JPG 5/25/2016

Pack rust on splice in diagonal member at Northwest corner (top)
City of Deadwood, Charles Street Bridge 19.JPG
5/25/2016

Pack rust on splice in diagonal member at Southeast corner (bottom)
City of Deadwood, Charles Street Bridge 21.JPG
5/25/2016

Pack rust on splice in diagonal member at Southeast corner (top)
City of Deadwood, Charles Street Bridge 22.JPG
5/25/2016

Bent vertical member on North side (V1) City of Deadwood, Charles Street Bridge 11.JPG 5/25/2016

Bent Vertical member on North side (V2) City of Deadwood, Charles Street Bridge 10.JPG 5/25/2016

Hole through web of member at Northwest corner City of Deadwood, Charles Street Bridge 12.JPG 5/25/2016

Bent plate on top cord from diagonal members (typical) City of Deadwood, Charles Street Bridge 17.JPG 5/25/2016

Bent vertical member on South side (V2) City of Deadwood, Charles Street Bridge 14.JPG 5/25/2016

Bent vertical member on South side (V3) City of Deadwood, Charles Street Bridge 15.JPG 5/25/2016

Bent vertical member on South side (V4) City of Deadwood, Charles Street Bridge 16.JPG 5/25/2016

Bent vertical member on South side (V1) City of Deadwood, Charles Street Bridge 13.JPG 5/25/2016

Angle iron supports for suspended gas line on North side of bridge
City of Deadwood, Charles Street Bridge 20.JPG
5/25/2016

Bent gusset plate connector of vertical member to top cord (typical)
City of Deadwood, Charles Street Bridge 23.JPG 5/25/2016

Timber shims under timber stringers on west end of bridge City of Deadwood, Charles Street Bridge 24.JPG 5/25/2016