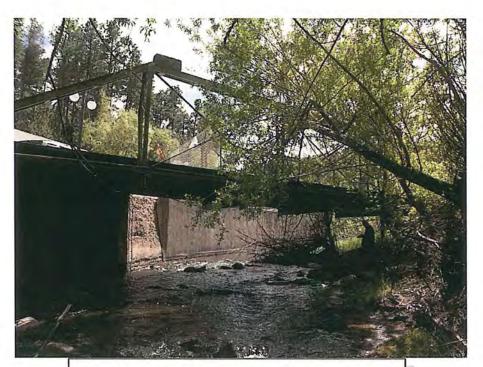

- 1. The channel is rocky with sandy silty banks.
  - A. The alignment is poor and enters from the west and runs along the east
  - B. The banks are heavily vegetated with trees and some grasses. The trees have grown up into the lower chord of the truss on both sides of the bridge. These need to be removed.
  - C. None detected.
  - D. No debris.
  - E. The flow line is stable and rocky.
- 2. There is no embankment erosion.
- 3. The waterway opening is adequate to handle normal flows.
- 4. There are no Spur Dikes or Jetties.
- 5. No wind dams
- 6. There is no Rip Rap.
- 7. The high water was not detected at this inspection but previous data indicates that it was at the underside of the truss.
- 8. The streambed is rocky with some larger rocks along the edges.

West approach City of Deadwood, Charles Street Bridge 1.JPG 5/25/2016

East approch City of Deadwood, Charles Street Bridge 2.JPG 5/25/2016

View of the North opening of the structure City of Deadwood, Charles Street Bridge 34.JPG 5/25/2016

View of the South bridge opening City of Deadwood, Charles Street Bridge 36.JPG 5/25/2016

Pack rust on splice in diagonal member at Northwest corner (bottom).
City of Deadwood, Charles Street Bridge 18.JPG 5/25/2016