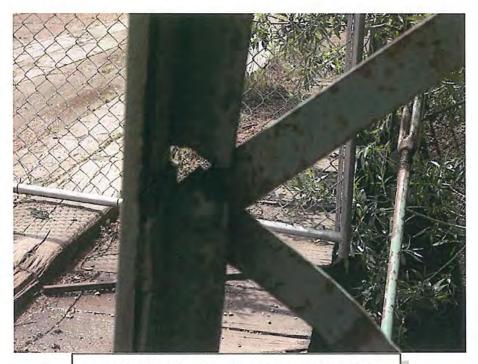

Pack rust on splice in diagonal member at Southeast corner (top)
City of Deadwood, Charles Street Bridge 22.JPG
5/25/2016

Bent vertical member on North side (V1) City of Deadwood, Charles Street Bridge 11.JPG 5/25/2016

Bent Vertical member on North side (V2) City of Deadwood, Charles Street Bridge 10.JPG 5/25/2016

Hole through web of member at Northwest corner City of Deadwood, Charles Street Bridge 12.JPG 5/25/2016

Bent plate on top cord from diagonal members (typical) City of Deadwood, Charles Street Bridge 17.JPG 5/25/2016

Bent gusset plate connector of vertical member to top cord (typical)
City of Deadwood, Charles Street Bridge 23.JPG 5/25/2016

Timber shims under timber stringers on west end of bridge City of Deadwood, Charles Street Bridge 24.JPG 5/25/2016