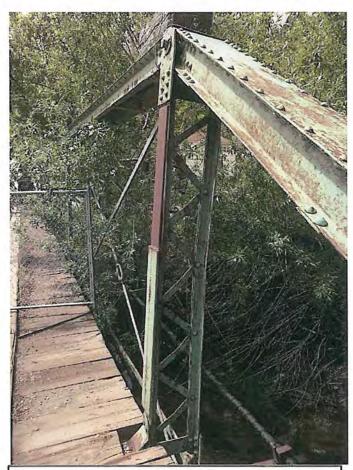

Pack rust on splice in diagonal member at Southeast corner (top)
City of Deadwood, Charles Street Bridge 22.JPG
5/25/2016

Bent vertical member on North side (V1) City of Deadwood, Charles Street Bridge 11.JPG 5/25/2016

Bent gusset plate connector of vertical member to top cord (typical)
City of Deadwood, Charles Street Bridge 23.JPG 5/25/2016

Timber shims under timber stringers on west end of bridge City of Deadwood, Charles Street Bridge 24.JPG 5/25/2016