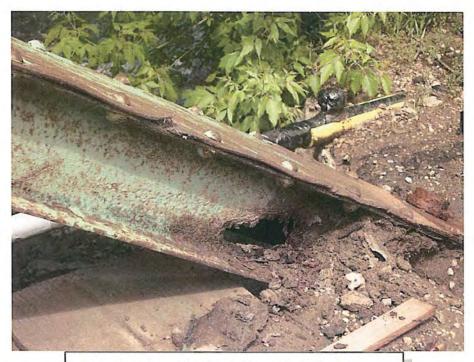

Hole through web of member at Northeast corner City of Deadwood, Charles Street Bridge 4.JPG 5/25/2016

Area of break on North vertical member (V4) City of Deadwood, Charles Street Bridge 7.JPG 5/25/2016

View of the timber stringers and steel floor beams with loose and bent diagonal sway bracing
City of Deadwood, Charles Street Bridge 29.JPG
5/25/2016

Hole through web of member at Northeast corner City of Deadwood, Charles Street Bridge 3.JPG 5/25/2016