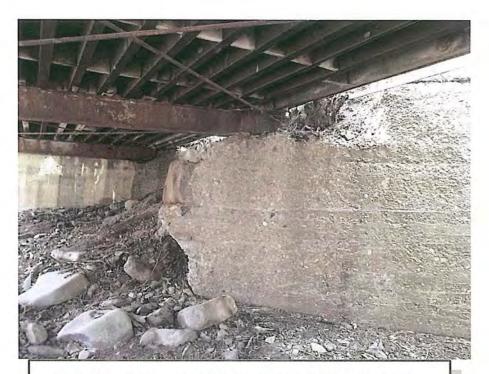

Horizontal

10.

11.

- The abutments and wing walls are integral.
  - A. The wing wall are concrete and in fair to poor conditions.
  - B. The back walls are concrete and in fair to poor conditions. The east back wall is heavily deteriorated at the base and waterline
  - C. Not visible.
- 2. None
- 3. None
- 4. The truss bearing points are assumed to be anchored through the use of anchor bolts. However, all of the truss bearing points are covered in dirt on the east abutment and dirt and asphalt on the west abutment.
- 5. Unknown
- 6. None
- 7. None
- 8. None detected,
  - A. The abutments are plumb.
    - B. No settlement detected.
    - C. There is no horizontal movement.

Bent sway bracing near bearing at Northeast corner of the bridge
City of Deadwood, Charles Street Bridge 30.JPG
5/25/2016

View of deterioration of East abutment City of Deadwood, Charles Street Bridge 31.JPG 5/25/2016