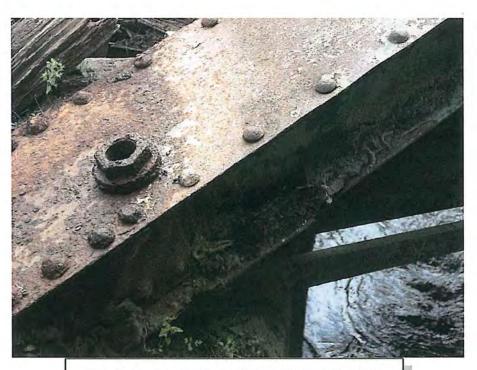

Bent sway bracing near bearing at Northeast corner of the bridge
City of Deadwood, Charles Street Bridge 30.JPG
5/25/2016

View of deterioration of East abutment City of Deadwood, Charles Street Bridge 31.JPG 5/25/2016

Bent floor beam hanger on the North side of the structure City of Deadwood, Charles Street Bridge 35.JPG 5/25/2016

Northeast corner of the truss in leaning outward City of Deadwood, Charles Street Bridge 5.JPG 5/25/2016