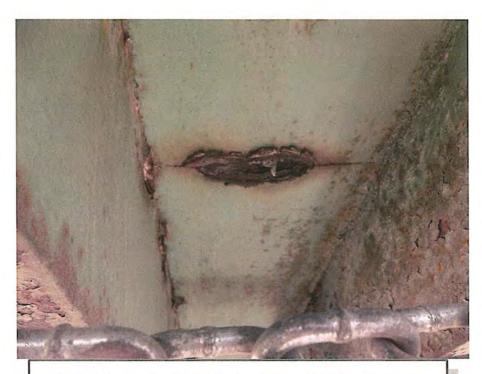

- 1. The underside of the wood deck is in fair condition. The wood stringers are 3" x 11 7/8" that are spaced at 10" o.c.
- The bearing devices are for the wood stringers are wood shims placed on top of the concrete abutments.
- 3. The perpendicular floor beams are steel. There are five (5) S12x31.5 The west two floor beams are attached to the lower truss per design, however, these two are bearing on concrete which effects the performance of the truss. The beams that are bearing on the concrete have pack rust (1/16") 30 % section loss on the lower flanges, approximately 4'-0" out from the concrete bearing. The remaining floor beams are rusting with some section loss.
  - A. No stiffeners.
  - B. No welds.
  - C. No Splices.
- 4. There are 2"x12" Timber diaphragms between the wood stringers and are at ¼ points between steel floor beams.
- 5. The trusses are steel pin and eye bar bottom chords and built up "C" Channel with a cover plate for the top chords. The vertical members are built up angles with plate webbing.
  - A. The main members, Top Chord are "C" channels with a cover plate riveted to the "C" channels. The Bottom Chord members are Plate eye bars and 2.46 inch pins.
  - B. None
  - C. The bracing for the truss and the underside of the deck is crossed. The truss bracing is eye bar, round and plate, the rounds are 7/8" dia. the plate eye bars are 2"x 0.63", most of the round eye bars are bent at the connections pins. There are seam cracks starting from the pins into the Eye Bars at the forge weld. The cross bracing at the floor beams are 0.90-inch dia. are in fair to poor condition with moderate rust and one is bent out of plain.
  - D. There are gusset plates at the vertical which encase the eye bar pins. All are bent at the pin.
- 6. -----
- 7. There are rivets in the top member of the truss and also in the gusset plates. They are spaced 2.59 inches horizontal and 2 inches vertical in the gusset plates. They are in poor condition due to the bent section at the eye bar pins.
- 8. The welds are at the repaired vertical truss members. These weld are in poor condition.
- The paint is in poor condition with heavy rust. The paint that is visible is possible lead based.
- 10. None
- There is a gas line attached to the north side of the bridge at the floor beams.
- 12. Some deflection felt due to person jumping up and down.
- The vertical members of the truss have been damaged due to impact from vehicles.